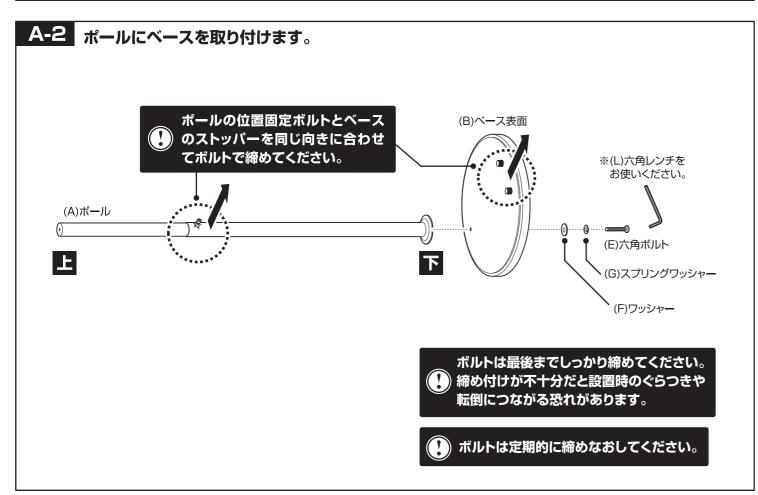

# A-1 ベースを裏返し、クッションシールを取り付けます。 (K)クッションシール 裏面 クッションシールは ですので計ら枚貼り付けてください。 クッションシールは 剥離紙をはがして 等間隔に貼り付け てください。 \*ストッパーが付いている 方が表面です \*ストッパーが付いている 方が表面です

◎ 無断複製·転載禁止 17'10

P.5