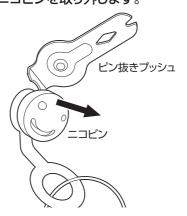

### 取り付け方

● ニコピンの上下を確認し、まっすぐに 押込みます。

裏側の凸がチェーン の輪にはまるように してください。

② ピンをニコピンにピン抜きプッシュ・カナヅチ 等で押込み固定します。

❸ キャップをかぶせて完成です。

### (取りはずし方)

● キャップを取り外します。

② ピン抜きプッシュの先端でピンを 引っかけて2本とも抜きます。

❸ ピン抜きプッシュの逆の先端で ニコピンを取り外します。