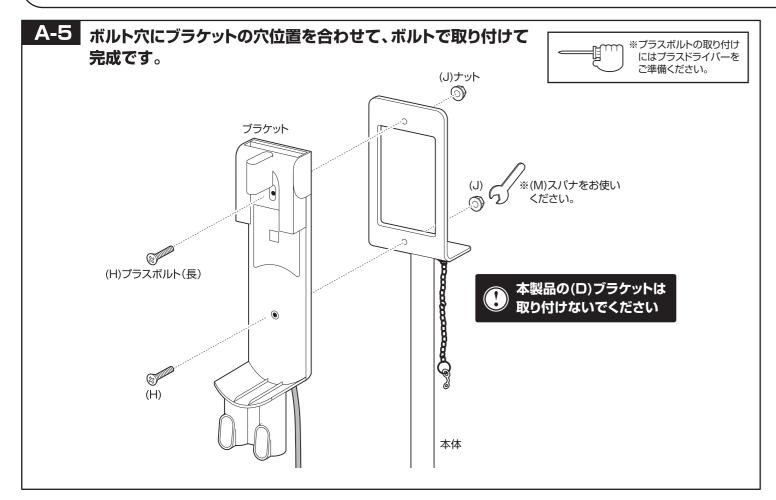

# お手元のスティッククリーナーのタイプにより、組み立て方法が異なります。



A ダイソン製スティッククリーナーを設置する場合は 【P.3から】

B ダイソン製以外のスティッククリーナーの上部を 支えて設置する場合は

【P.7から】

C ダイソン製以外のスティッククリーナーの下部を 支えて設置する場合は 【P.11から】

# スティッククリーナースタンド

取り扱い・組み立て説明書

この度は、当製品をお買い上げいただき誠にありがとうございます。 使用前に、この取扱説明書を最後までお読みのうえ正しい使い方で 末永くご愛用ください。この取扱説明書は組み立て後も捨てずに、大 切に保管しておいてください。

### 品質表示

●外形寸法(約) 幅30×奥行30×高さ77~123(cm) (ヘッド取付切替時高さ63~109cm)

●構 造 部 材 フレーム:金属(スチール)

ベース:合成樹脂化粧繊維板(塩化ビニル樹脂)

(H)プラスボルト(長)

●表 面 加 エ エポキシ樹脂塗装

MADE IN CHINA

- ■本製品はスティッククリーナー用のスタンドです。
- ■高温多湿でない室内でご使用ください。

品 明細

(A)ポール

■組み立てる前に部品が揃っている事を御確認ください。

(I)プラスボルト(短)



【完成図】



# A-1 ベースを裏返し、クッションシールを取り付けます。 (K)クッションシール 裏面 クッションシールは ですので計ら枚貼り付けてください。 クッションシールは 剥離紙をはがして 等間隔に貼り付け てください。 \*ストッパーが付いている 方が表面です \*ストッパーが付いている 方が表面です













◎ 無断複製·転載禁止 17'10

P.5

# B.ダイソン製以外のスティッククリーナーの上部を支えて設置する場合の組み立て手順











◎無断複製·転載禁止 17'10

P.10

# C.ダイソン製以外のスティッククリーナーの下部を支えて設置する場合の組み立て手順











◎ 無断複製·転載禁止 17'10

P.13

# **▲•B•C共通** (O)転倒防止補助用ニコピンセットの壁への取り付け方および取りはずし方について



天然木、ベニヤ板、和室の土壁、コンクリート壁などに は取り付けできません。

### 取り付け方

● ニコピンの上下を確認し、まっすぐに 押込みます。

裏側の凸がチェーン の輪にはまるように してください。



② ピンをニコピンにピン抜きプッシュ・カナヅチ 等で押込み固定します。



❸ キャップをかぶせて完成です。



### (取りはずし方)

● キャップを取り外します。



② ピン抜きプッシュの先端でピンを 引っかけて2本とも抜きます。



❸ ピン抜きプッシュの逆の先端で ニコピンを取り外します。



### 取り扱い上の注意

### 一般的なスティッククリーナーの場合

スタンド本体の持ち運びは必ずクリーナーを外した状態で 行ってください。



ペット、子供がぶつからないようにご注意ください。 商品の転倒、クリーナーの破損や子供の怪我につながる





### (ダイソン製スティッククリーナーの場合

クリーナーの取付け・取外しを行う際には、必ずスタンド 本体を手で押さえながら操作を行ってください。



スタンドから延びる充電コードを引っ張ったり、足を引っ掛けないようご注意ください。

本体の転倒・クリーナーの破損等につながる恐れがあり ます。



P.