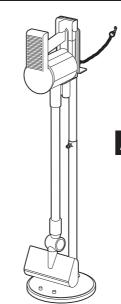

### 品質表示

●外形寸法(約) 幅30×奥行30×高さ77~123(cm) (ヘッド取付切替時高さ63~109cm)

●構 造 部 材 フレーム:金属(スチール)

ベース:合成樹脂化粧繊維板(塩化ビニル樹脂)

(H)プラスボルト(長)

●表 面 加 エ エポキシ樹脂塗装

MADE IN CHINA

- ■本製品はスティッククリーナー用のスタンドです。
- ■高温多湿でない室内でご使用ください。

品 明細

(A)ポール

■組み立てる前に部品が揃っている事を御確認ください。

(I)プラスボルト(短)

【完成図】