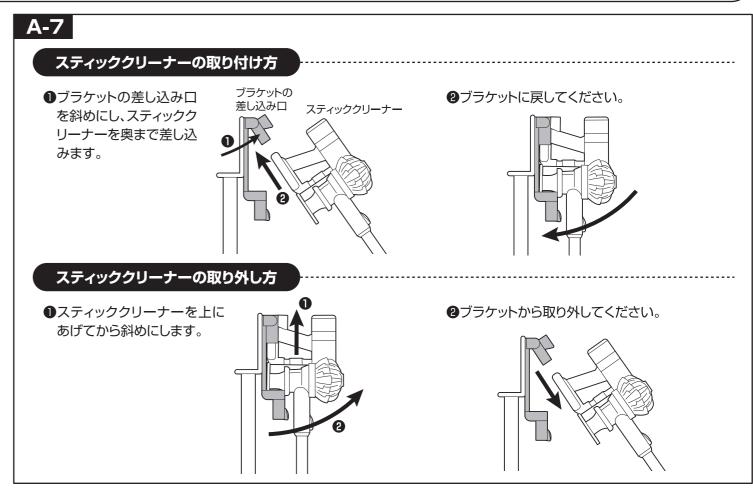

# お手元のスティッククリーナーのタイプにより、組み立て方法が異なります。

A ダイソン製スティッククリーナーを設置する場合は 【P.3から】

B ダイソン製以外のスティッククリーナーの上部を 支えて設置する場合は

【P.7から】

C ダイソン製以外のスティッククリーナーの下部を 支えて設置する場合は 【P.11から】