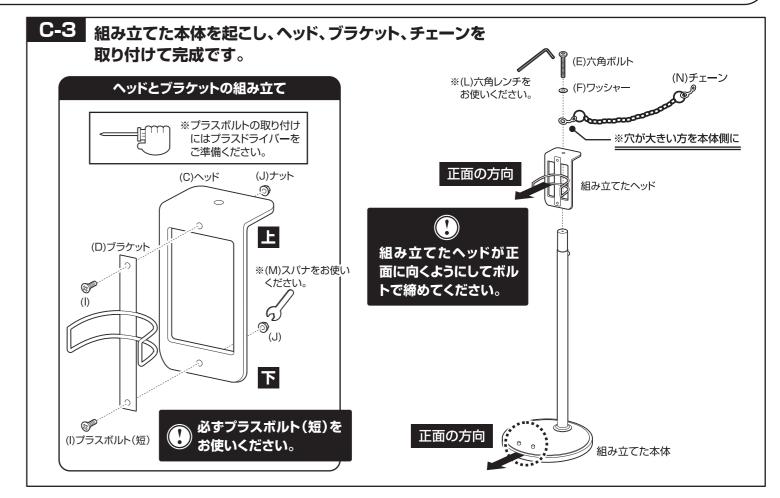

を 支えて設置する場合は

【P.7から】

C ダイソン製以外のスティッククリーナーの下部を 支えて設置する場合は 【P.11から】

# スティッククリーナースタンド

取り扱い・組み立て説明書

この度は、当製品をお買い上げいただき誠にありがとうございます。 使用前に、この取扱説明書を最後までお読みのうえ正しい使い方で 末永くご愛用ください。この取扱説明書は組み立て後も捨てずに、大 切に保管しておいてください。

### 品質表示

●外形寸法(約) 幅30×奥行30×高さ77~123(cm) (ヘッド取付切替時高さ63~109cm)

●構 造 部 材 フレーム:金属(スチール)

ベース:合成樹脂化粧繊維板(塩化ビニル樹脂)

(H)プラスボルト(長)

●表 面 加 エ エポキシ樹脂塗装

MADE IN CHINA

- ■本製品はスティッククリーナー用のスタンドです。
- ■高温多湿でない室内でご使用ください。

品 明細

(A)ポール

■組み立てる前に部品が揃っている事を御確認ください。

(I)プラスボルト(短)



【完成図】



# A-1 ベースを裏返し、クッションシールを取り付けます。 (K)クッションシール 裏面 クッションシールは ですので計ら枚貼り付けてください。 クッションシールは 剥離紙をはがして 等間隔に貼り付け てください。 \*ストッパーが付いている 方が表面です \*ストッパーが付いている 方が表面です













◎ 無断複製·転載禁止 17'10

P.5

# B.ダイソン製以外のスティッククリーナーの上部を支えて設置する場合の組み立て手順











◎無断複製·転載禁止 17'10

P.10

# C.ダイソン製以外のスティッククリーナーの下部を支えて設置する場合の組み立て手順











◎ 無断複製·転載禁止 17'10

P.13

# **▲•B•C共通** (O)転倒防止補助用ニコピンセットの壁への取り付け方および取りはずし方について



天然木、ベニヤ板、和室の土壁、コンクリート壁などに は取り付けできません。

### 取り付け方

● ニコピンの上下を確認し、まっすぐに 押込みます。

裏側の凸がチェーン の輪にはまるように してください。



② ピンをニコピンにピン抜きプッシュ・カナヅチ 等で押込み固定します。



❸ キャップをかぶせて完成です。



### (取りはずし方)

● キャップを取り外します。



② ピン抜きプッシュの先端でピンを 引っかけて2本とも抜きます。



❸ ピン抜きプッシュの逆の先端で ニコピンを取り外します。



### 取り扱い上の注意

### 一般的なスティッククリーナーの場合

スタンド本体の持ち運びは必ずクリーナーを外した状態で 行ってください。



ペット、子供がぶつからないようにご注意ください。 商品の転倒、クリーナーの破損や子供の怪我につながる





### (ダイソン製スティッククリーナーの場合

クリーナーの取付け・取外しを行う際には、必ずスタンド 本体を手で押さえながら操作を行ってください。



スタンドから延びる充電コードを引っ張ったり、足を引っ掛けないようご注意ください。

本体の転倒・クリーナーの破損等につながる恐れがあり ます。



P.15 P.16 P.16



家庭用ですので 業務用に使用し ないでください



本来の用途以外 の使い方はしな いでください



異常が生じたま ま使用しないで ください



偏った荷重や過 度な荷重は掛け ないでください



物品をのせたま ま移動を行わな いでください



直射日光や高温