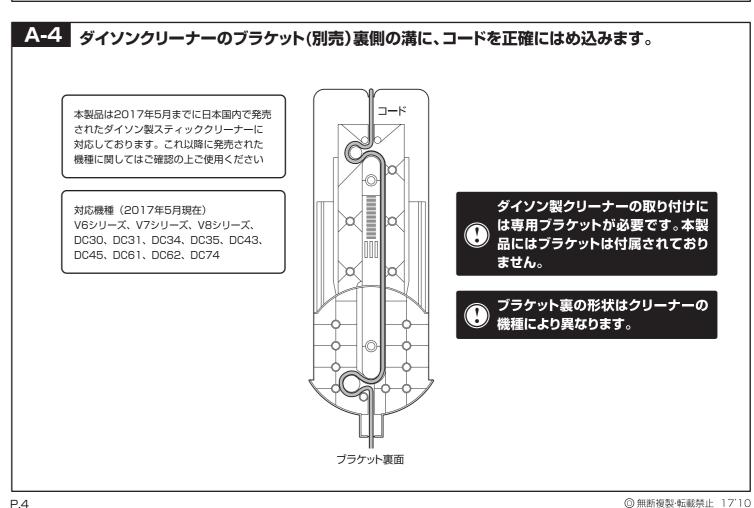

# お手元のスティッククリーナーのタイプにより、組み立て方法が異なります。



A ダイソン製スティッククリーナーを設置する場合は 【P.3から】

B ダイソン製以外のスティッククリーナーの上部を 支えて設置する場合は

【P.7から】

C ダイソン製以外のスティッククリーナーの下部を 支えて設置する場合は 【P.11から】

# スティッククリーナースタンド

取り扱い・組み立て説明書

この度は、当製品をお買い上げいただき誠にありがとうございます。 使用前に、この取扱説明書を最後までお読みのうえ正しい使い方で 末永くご愛用ください。この取扱説明書は組み立て後も捨てずに、大 切に保管しておいてください。

### 品質表示

●外形寸法(約) 幅30×奥行30×高さ77~123(cm) (ヘッド取付切替時高さ63~109cm)

●構 造 部 材 フレーム:金属(スチール)

ベース:合成樹脂化粧繊維板(塩化ビニル樹脂)

(H)プラスボルト(長)

●表 面 加 エ エポキシ樹脂塗装

MADE IN CHINA

- ■本製品はスティッククリーナー用のスタンドです。
- ■高温多湿でない室内でご使用ください。

品 明細

(A)ポール

■組み立てる前に部品が揃っている事を御確認ください。

(I)プラスボルト(短)



【完成図】



# A-1 ベースを裏返し、クッションシールを取り付けます。 (K)クッションシール 裏面 クッションシールは ですので計ら枚貼り付けてください。 クッションシールは 剥離紙をはがして 等間隔に貼り付け てください。 \*ストッパーが付いている 方が表面です \*ストッパーが付いている 方が表面です













◎ 無断複製·転載禁止 17'10

P.5

# B.ダイソン製以外のスティッククリーナーの上部を支えて設置する場合の組み立て手順











◎無断複製·転載禁止 17'10

P.10

# C.ダイソン製以外のスティッククリーナーの下部を支えて設置する場合の組み立て手順











◎ 無断複製·転載禁止 17'10

P.13

# **▲•B•C共通** (O)転倒防止補助用ニコピンセットの壁への取り付け方および取りはずし方について



天然木、ベニヤ板、和室の土壁、コンクリート壁などに は取り付けできません。

### 取り付け方

● ニコピンの上下を確認し、まっすぐに 押込みます。

裏側の凸がチェーン の輪にはまるように してください。



② ピンをニコピンにピン抜きプッシュ・カナヅチ 等で押込み固定します。



❸ キャップをかぶせて完成です。



### (取りはずし方)

● キャップを取り外します。



② ピン抜きプッシュの先端でピンを 引っかけて2本とも抜きます。



❸ ピン抜きプッシュの逆の先端で ニコピンを取り外します。



### 取り扱い上の注意

### 一般的なスティッククリーナーの場合

スタンド本体の持ち運びは必ずクリーナーを外した状態で 行ってください。



ペット、子供がぶつからないようにご注意ください。 商品の転倒、クリーナーの破損や子供の怪我につながる





### (ダイソン製スティッククリーナーの場合

クリーナーの取付け・取外しを行う際には、必ずスタンド 本体を手で押さえながら操作を行ってください。



スタンドから延びる充電コードを引っ張ったり、足を引っ掛けないようご注意ください。

本体の転倒・クリーナーの破損等につながる恐れがあり ます。