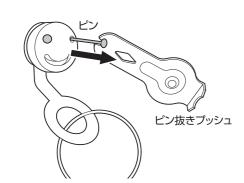

# **▲•B•C共通** (O)転倒防止補助用ニコピンセットの壁への取り付け方および取りはずし方について

天然木、ベニヤ板、和室の土壁、コンクリート壁などに は取り付けできません。

### 取り付け方

● ニコピンの上下を確認し、まっすぐに 押込みます。

裏側の凸がチェーン の輪にはまるように してください。

② ピンをニコピンにピン抜きプッシュ・カナヅチ 等で押込み固定します。

❸ キャップをかぶせて完成です。

### (取りはずし方)

● キャップを取り外します。

② ピン抜きプッシュの先端でピンを 引っかけて2本とも抜きます。

❸ ピン抜きプッシュの逆の先端で ニコピンを取り外します。