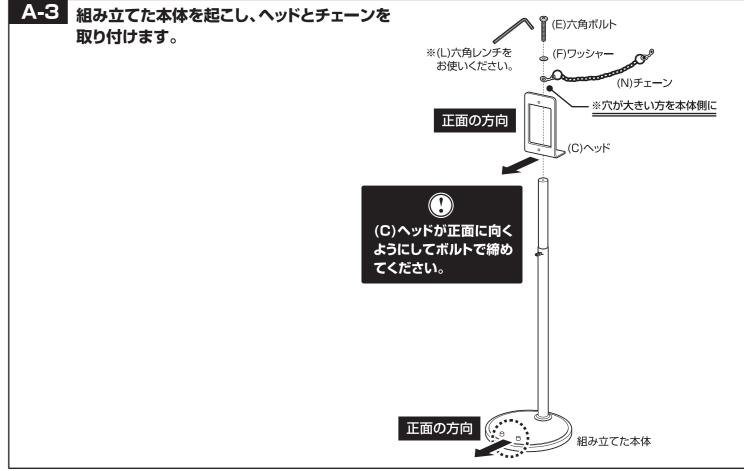

# お手元のスティッククリーナーのタイプにより、組み立て方法が異なります。



A ダイソン製スティッククリーナーを設置する場合は 【P.3から】

B ダイソン製以外のスティッククリーナーの上部を 支えて設置する場合は

【P.7から】

C ダイソン製以外のスティッククリーナーの下部を 支えて設置する場合は 【P.11から】

# スティッククリーナースタンド

取り扱い・組み立て説明書

この度は、当製品をお買い上げいただき誠にありがとうございます。 使用前に、この取扱説明書を最後までお読みのうえ正しい使い方で 末永くご愛用ください。この取扱説明書は組み立て後も捨てずに、大 切に保管しておいてください。

### 品質表示

●外形寸法(約) 幅30×奥行30×高さ77~123(cm) (ヘッド取付切替時高さ63~109cm)

●構 造 部 材 フレーム:金属(スチール)

ベース:合成樹脂化粧繊維板(塩化ビニル樹脂)

(H)プラスボルト(長)

●表 面 加 エ エポキシ樹脂塗装

MADE IN CHINA

- ■本製品はスティッククリーナー用のスタンドです。
- ■高温多湿でない室内でご使用ください。

品 明細

(A)ポール

■組み立てる前に部品が揃っている事を御確認ください。

(I)プラスボルト(短)



【完成図】



# A-1 ベースを裏返し、クッションシールを取り付けます。 (K)クッションシール 裏面 クッションシールは ですので計ら枚貼り付けてください。 クッションシールは 剥離紙をはがして 等間隔に貼り付け てください。 \*ストッパーが付いている 方が表面です \*ストッパーが付いている 方が表面です













◎ 無断複製·転載禁止 17'10

P.5

# B.ダイソン製以外のスティッククリーナーの上部を支えて設置する場合の組み立て手順











◎無断複製·転載禁止 17'10

P.10

# C.ダイソン製以外のスティッククリーナーの下部を支えて設置する場合の組み立て手順











◎ 無断複製·転載禁止 17'10

P.13

# **▲•B•C共通** (O)転倒防止補助用ニコピンセットの壁への取り付け方および取りはずし方について



天然木、ベニヤ板、和室の土壁、コンクリート壁などに は取り付けできません。

### 取り付け方

● ニコピンの上下を確認し、まっすぐに 押込みます。

裏側の凸がチェーン の輪にはまるように してください。



② ピンをニコピンにピン抜きプッシュ・カナヅチ 等で押込み固定します。



❸ キャップをかぶせて完成です。



### (取りはずし方)

● キャップを取り外します。



② ピン抜きプッシュの先端でピンを 引っかけて2本とも抜きます。



❸ ピン抜きプッシュの逆の先端で ニコピンを取り外します。



### 取り扱い上の注意

### 一般的なスティッククリーナーの場合

スタンド本体の持ち運びは必ずクリーナーを外した状態で 行ってください。



ペット、子供がぶつからないようにご注意ください。 商品の転倒、クリーナーの破損や子供の怪我につながる





### (ダイソン製スティッククリーナーの場合

クリーナーの取付け・取外しを行う際には、必ずスタンド 本体を手で押さえながら操作を行ってください。



スタンドから延びる充電コードを引っ張ったり、足を引っ掛けないようご注意ください。

本体の転倒・クリーナーの破損等につながる恐れがあり ます。