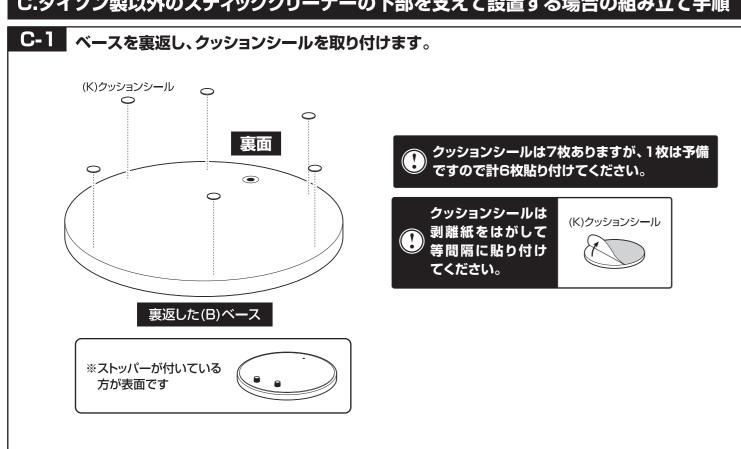

# A-1 ベースを裏返し、クッションシールを取り付けます。 (K)クッションシール 裏面 クッションシールは ですので計ら枚貼り付けてください。 クッションシールは 剥離紙をはがして 等間隔に貼り付け てください。 \*ストッパーが付いている 方が表面です \*ストッパーが付いている 方が表面です

◎ 無断複製·転載禁止 17'10

P.5