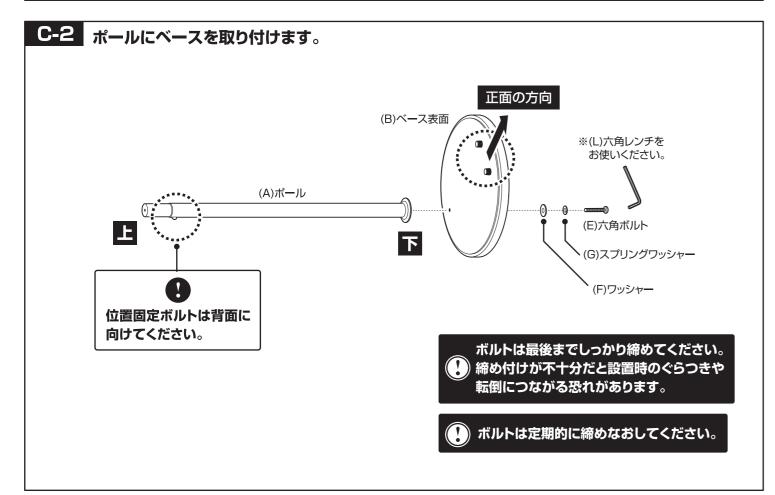

支えて設置する場合は

【P.7から】

C ダイソン製以外のスティッククリーナーの下部を 支えて設置する場合は 【P.11から】

# スティッククリーナースタンド

取り扱い・組み立て説明書

この度は、当製品をお買い上げいただき誠にありがとうございます。 使用前に、この取扱説明書を最後までお読みのうえ正しい使い方で 末永くご愛用ください。この取扱説明書は組み立て後も捨てずに、大 切に保管しておいてください。

### 品質表示

●外形寸法(約) 幅30×奥行30×高さ77~123(cm) (ヘッド取付切替時高さ63~109cm)

●構 造 部 材 フレーム:金属(スチール)

ベース:合成樹脂化粧繊維板(塩化ビニル樹脂)

(H)プラスボルト(長)

●表 面 加 エ エポキシ樹脂塗装

MADE IN CHINA

- ■本製品はスティッククリーナー用のスタンドです。
- ■高温多湿でない室内でご使用ください。

品 明細

(A)ポール

■組み立てる前に部品が揃っている事を御確認ください。

(I)プラスボルト(短)



【完成図】



# A-1 ベースを裏返し、クッションシールを取り付けます。 (K)クッションシール 裏面 クッションシールは ですので計ら枚貼り付けてください。 クッションシールは 剥離紙をはがして 等間隔に貼り付け てください。 \*ストッパーが付いている 方が表面です \*ストッパーが付いている 方が表面です













◎ 無断複製·転載禁止 17'10

P.5

# B.ダイソン製以外のスティッククリーナーの上部を支えて設置する場合の組み立て手順











◎無断複製·転載禁止 17'10

P.10

# C.ダイソン製以外のスティッククリーナーの下部を支えて設置する場合の組み立て手順











◎ 無断複製·転載禁止 17'10

P.13

# **▲•B•C共通** (O)転倒防止補助用ニコピンセットの壁への取り付け方および取りはずし方について



天然木、ベニヤ板、和室の土壁、コンクリート壁などに は取り付けできません。

### 取り付け方

● ニコピンの上下を確認し、まっすぐに 押込みます。

裏側の凸がチェーン の輪にはまるように してください。



② ピンをニコピンにピン抜きプッシュ・カナヅチ 等で押込み固定します。



❸ キャップをかぶせて完成です。



### (取りはずし方)

● キャップを取り外します。



② ピン抜きプッシュの先端でピンを 引っかけて2本とも抜きます。



❸ ピン抜きプッシュの逆の先端で ニコピンを取り外します。



### 取り扱い上の注意

### 一般的なスティッククリーナーの場合

スタンド本体の持ち運びは必ずクリーナーを外した状態で 行ってください。



ペット、子供がぶつからないようにご注意ください。 商品の転倒、クリーナーの破損や子供の怪我につながる





### (ダイソン製スティッククリーナーの場合

クリーナーの取付け・取外しを行う際には、必ずスタンド 本体を手で押さえながら操作を行ってください。



スタンドから延びる充電コードを引っ張ったり、足を引っ掛けないようご注意ください。

本体の転倒・クリーナーの破損等につながる恐れがあり ます。



P.15 P.16 P.16



家庭用ですので 業務用に使用し ないでください



本来の用途以外 の使い方はしな いでください



異常が生じたま ま使用しないで ください



偏った荷重や過 度な荷重は掛け ないでください



物品をのせたま ま移動を行わな いでください



直射日光や高温 多湿