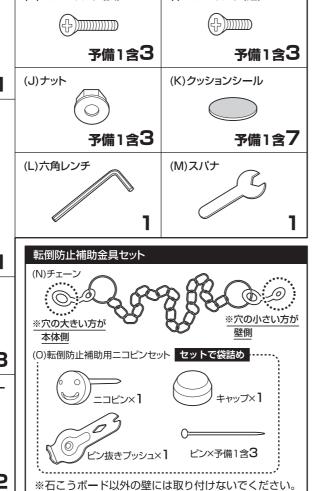

# **▲•B•C共通** (O)転倒防止補助用ニコピンセットの壁への取り付け方および取りはずし方について

天然木、ベニヤ板、和室の土壁、コンクリート壁などに は取り付けできません。

### 取り付け方

● ニコピンの上下を確認し、まっすぐに 押込みます。

裏側の凸がチェーン の輪にはまるように してください。

② ピンをニコピンにピン抜きプッシュ・カナヅチ 等で押込み固定します。

❸ キャップをかぶせて完成です。

### (取りはずし方)

● キャップを取り外します。

② ピン抜きプッシュの先端でピンを 引っかけて2本とも抜きます。

❸ ピン抜きプッシュの逆の先端で ニコピンを取り外します。