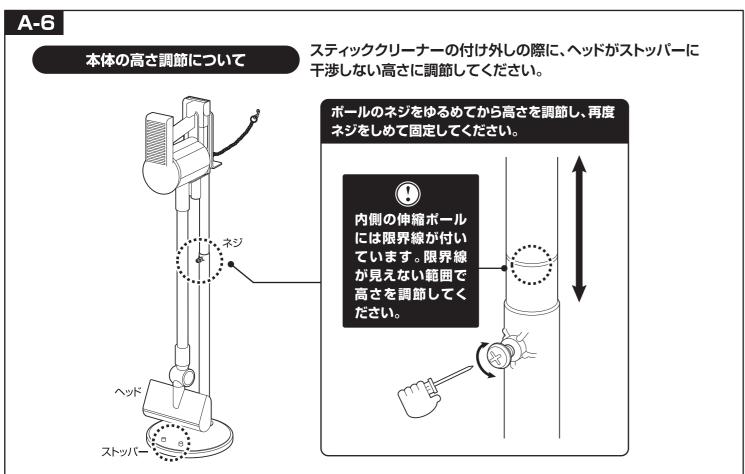

# お手元のスティッククリーナーのタイプにより、組み立て方法が異なります。



A ダイソン製スティッククリーナーを設置する場合は 【P.3から】

B ダイソン製以外のスティッククリーナーの上部を 支えて設置する場合は

【P.7から】

C ダイソン製以外のスティッククリーナーの下部を 支えて設置する場合は 【P.11から】

# スティッククリーナースタンド

取り扱い・組み立て説明書

この度は、当製品をお買い上げいただき誠にありがとうございます。 使用前に、この取扱説明書を最後までお読みのうえ正しい使い方で 末永くご愛用ください。この取扱説明書は組み立て後も捨てずに、大 切に保管しておいてください。

### 品質表示

●外形寸法(約) 幅30×奥行30×高さ77~123(cm) (ヘッド取付切替時高さ63~109cm)

●構 造 部 材 フレーム:金属(スチール)

ベース:合成樹脂化粧繊維板(塩化ビニル樹脂)

(H)プラスボルト(長)

●表 面 加 エ エポキシ樹脂塗装

MADE IN CHINA

- ■本製品はスティッククリーナー用のスタンドです。
- ■高温多湿でない室内でご使用ください。

品 明細

(A)ポール

■組み立てる前に部品が揃っている事を御確認ください。

(I)プラスボルト(短)



【完成図】



# A-1 ベースを裏返し、クッションシールを取り付けます。 (K)クッションシール 裏面 クッションシールは ですので計ら枚貼り付けてください。 クッションシールは 剥離紙をはがして 等間隔に貼り付け てください。 \*ストッパーが付いている 方が表面です \*ストッパーが付いている 方が表面です













◎ 無断複製·転載禁止 17'10

P.5

# B.ダイソン製以外のスティッククリーナーの上部を支えて設置する場合の組み立て手順











◎無断複製·転載禁止 17'10

P.10

# C.ダイソン製以外のスティッククリーナーの下部を支えて設置する場合の組み立て手順











◎ 無断複製·転載禁止 17'10

P.13

# **▲•B•C共通** (O)転倒防止補助用ニコピンセットの壁への取り付け方および取りはずし方について



天然木、ベニヤ板、和室の土壁、コンクリート壁などに は取り付けできません。

### 取り付け方

● ニコピンの上下を確認し、まっすぐに 押込みます。

裏側の凸がチェーン の輪にはまるように してください。



② ピンをニコピンにピン抜きプッシュ・カナヅチ 等で押込み固定します。



❸ キャップをかぶせて完成です。



### (取りはずし方)

● キャップを取り外します。



② ピン抜きプッシュの先端でピンを 引っかけて2本とも抜きます。



❸ ピン抜きプッシュの逆の先端で ニコピンを取り外します。



### 取り扱い上の注意

### 一般的なスティッククリーナーの場合

スタンド本体の持ち運びは必ずクリーナーを外した状態で 行ってください。



ペット、子供がぶつからないようにご注意ください。 商品の転倒、クリーナーの破損や子供の怪我につながる





### (ダイソン製スティッククリーナーの場合

クリーナーの取付け・取外しを行う際には、必ずスタンド 本体を手で押さえながら操作を行ってください。



スタンドから延びる充電コードを引っ張ったり、足を引っ掛けないようご注意ください。

本体の転倒・クリーナーの破損等につながる恐れがあり ます。



P.15