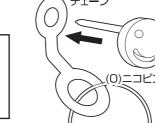

# **▲•B•C共通** (O)転倒防止補助用ニコピンセットの壁への取り付け方および取りはずし方について

天然木、ベニヤ板、和室の土壁、コンクリート壁などに は取り付けできません。

### 取り付け方

● ニコピンの上下を確認し、まっすぐに 押込みます。

裏側の凸がチェーン の輪にはまるように してください。

② ピンをニコピンにピン抜きプッシュ・カナヅチ 等で押込み固定します。

❸ キャップをかぶせて完成です。