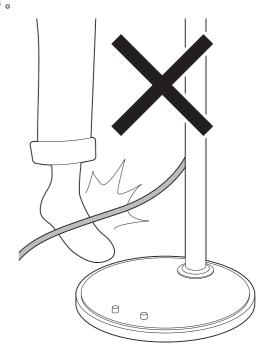

### (ダイソン製スティッククリーナーの場合

クリーナーの取付け・取外しを行う際には、必ずスタンド 本体を手で押さえながら操作を行ってください。

スタンドから延びる充電コードを引っ張ったり、足を引っ掛けないようご注意ください。

本体の転倒・クリーナーの破損等につながる恐れがあり ます。

P.15 P.16 P.16

家庭用ですので 業務用に使用し ないでください

本来の用途以外 の使い方はしな いでください