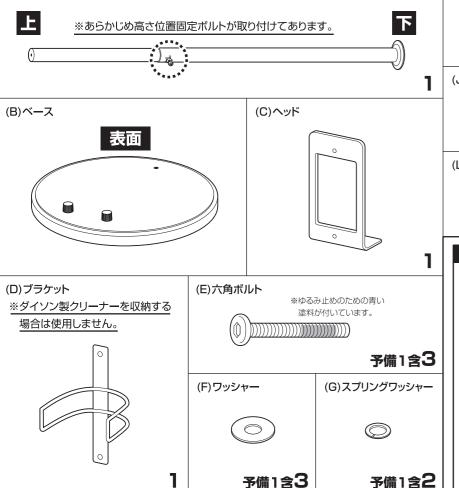

# お手元のスティッククリーナーのタイプにより、組み立て方法が異なります。



A ダイソン製スティッククリーナーを設置する場合は 【P.3から】

B ダイソン製以外のスティッククリーナーの上部を 支えて設置する場合は

【P.7から】

C ダイソン製以外のスティッククリーナーの下部を 支えて設置する場合は 【P.11から】

# スティッククリーナースタンド

取り扱い・組み立て説明書

この度は、当製品をお買い上げいただき誠にありがとうございます。 使用前に、この取扱説明書を最後までお読みのうえ正しい使い方で 末永くご愛用ください。この取扱説明書は組み立て後も捨てずに、大 切に保管しておいてください。

### 品質表示

●外形寸法(約) 幅30×奥行30×高さ77~123(cm) (ヘッド取付切替時高さ63~109cm)

●構 造 部 材 フレーム:金属(スチール)

ベース:合成樹脂化粧繊維板(塩化ビニル樹脂)

(H)プラスボルト(長)

●表 面 加 エ エポキシ樹脂塗装

MADE IN CHINA

- ■本製品はスティッククリーナー用のスタンドです。
- ■高温多湿でない室内でご使用ください。

品 明細

(A)ポール

■組み立てる前に部品が揃っている事を御確認ください。

(I)プラスボルト(短)



【完成図】



# A-1 ベースを裏返し、クッションシールを取り付けます。 (K)クッションシール 裏面 クッションシールは ですので計ら枚貼り付けてください。 クッションシールは 剥離紙をはがして 等間隔に貼り付け てください。 \*ストッパーが付いている 方が表面です \*ストッパーが付いている 方が表面です













◎ 無断複製·転載禁止 17'10

P.5

# B.ダイソン製以外のスティッククリーナーの上部を支えて設置する場合の組み立て手順











◎無断複製·転載禁止 17'10

P.10

# C.ダイソン製以外のスティッククリーナーの下部を支えて設置する場合の組み立て手順











◎ 無断複製·転載禁止 17'10

P.13

# **▲•B•C共通** (O)転倒防止補助用ニコピンセットの壁への取り付け方および取りはずし方について



天然木、ベニヤ板、和室の土壁、コンクリート壁などに は取り付けできません。

### 取り付け方

● ニコピンの上下を確認し、まっすぐに 押込みます。

裏側の凸がチェーン の輪にはまるように してください。



② ピンをニコピンにピン抜きプッシュ・カナヅチ 等で押込み固定します。



❸ キャップをかぶせて完成です。



### (取りはずし方)

● キャップを取り外します。



② ピン抜きプッシュの先端でピンを 引っかけて2本とも抜きます。



❸ ピン抜きプッシュの逆の先端で ニコピンを取り外します。



### 取り扱い上の注意

### 一般的なスティッククリーナーの場合

スタンド本体の持ち運びは必ずクリーナーを外した状態で 行ってください。



ペット、子供がぶつからないようにご注意ください。 商品の転倒、クリーナーの破損や子供