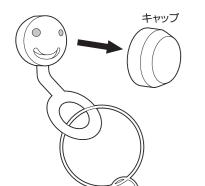

### (取りはずし方)

● キャップを取り外します。

② ピン抜きプッシュの先端でピンを 引っかけて2本とも抜きます。

❸ ピン抜きプッシュの逆の先端で ニコピンを取り外します。