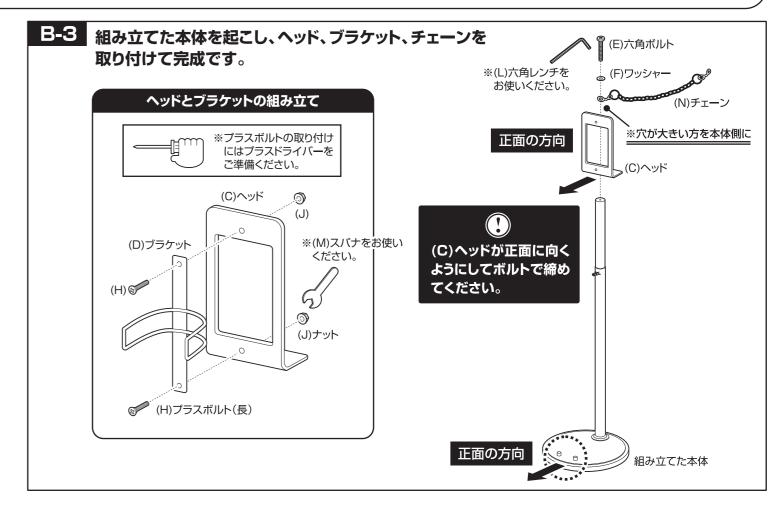

より、組み立て方法が異なります。



A ダイソン製スティッククリーナーを設置する場合は 【P.3から】

B ダイソン製以外のスティッククリーナーの上部を 支えて設置する場合は

【P.7から】

C ダイソン製以外のスティッククリーナーの下部を 支えて設置する場合は 【P.11から】

# スティッククリーナースタンド

取り扱い・組み立て説明書

この度は、当製品をお買い上げいただき誠にありがとうございます。 使用前に、この取扱説明書を最後までお読みのうえ正しい使い方で 末永くご愛用ください。この取扱説明書は組み立て後も捨てずに、大 切に保管しておいてください。

### 品質表示

●外形寸法(約) 幅30×奥行30×高さ77~123(cm) (ヘッド取付切替時高さ63~109cm)

●構 造 部 材 フレーム:金属(スチール)

ベース:合成樹脂化粧繊維板(塩化ビニル樹脂)

(H)プラスボルト(長)

●表 面 加 エ エポキシ樹脂塗装

MADE IN CHINA

- ■本製品はスティッククリーナー用のスタンドです。
- ■高温多湿でない室内でご使用ください。

品 明細

(A)ポール

■組み立てる前に部品が揃っている事を御確認ください。

(I)プラスボルト(短)



【完成図】



# A-1 ベースを裏返し、クッションシールを取り付けます。 (K)クッションシール 裏面 クッションシールは ですので計ら枚貼り付けてください。 クッションシールは 剥離紙をはがして 等間隔に貼り付け てください。 \*ストッパーが付いている 方が表面です \*ストッパーが付いている 方が表面です













◎ 無断複製·転載禁止 17'10

P.5

# B.ダイソン製以外のスティッククリーナーの上部を支えて設置する場合の組み立て手順











◎無断複製·転載禁止 17'10

P.10

# C.ダイソン製以外のスティッククリーナーの下部を支えて設置する場合の組み立て手順











◎ 無断複製·転載禁止 17'10

P.13

# **▲•B•C共通** (O)転倒防止補助用ニコピンセットの壁への取り付け方および取りはずし方について



天然木、ベニヤ板、和室の土壁、コンクリート壁などに は取り付けできません。

### 取り付け方

● ニコピンの上下を確認し、まっすぐに 押込みます。

裏側の凸がチェーン の輪にはまるように してください。



② ピンをニコピンにピン抜きプッシュ・カナヅチ 等で押込み固定します。



❸ キャップをかぶせて完成です。



### (取りはずし方)

● キャップを取り外します。



② ピン抜きプッシュの先端でピンを 引っかけて2本とも抜きます。



❸ ピン抜きプッシュの逆の先端で ニコピンを取り外します。



### 取り扱い上の注意

### 一般的なスティッククリーナーの場合

スタンド本体の持ち運びは必ずクリーナーを外した状態で 行ってください。



ペット、子供がぶつからないようにご注意ください。 商品の転倒、クリーナーの破損や子供の怪我につながる





### (ダイソン製スティッククリーナーの場合

クリーナーの取付け・取外しを行う際には、必ずスタンド 本体を手で押さえながら操作を行ってください。



スタンドから延びる充電コードを引っ張ったり、足を引っ掛けないようご注意ください。

本体の転倒・クリーナーの破損等につながる恐れがあり ます。



P.15 P.16 P.16



家庭用ですので 業務用に使用し ないでください



本来の用途以外 の使い方はしな いでください



異常が生じたま