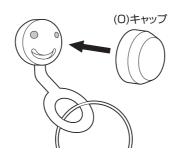

### 取り付け方

● ニコピンの上下を確認し、まっすぐに 押込みます。

裏側の凸がチェーン の輪にはまるように してください。

② ピンをニコピンにピン抜きプッシュ・カナヅチ 等で押込み固定します。

❸ キャップをかぶせて完成です。