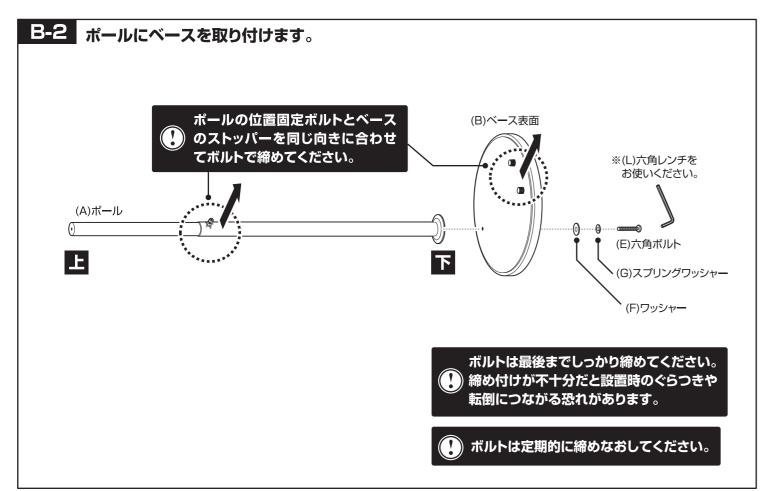

、組み立て方法が異なります。



A ダイソン製スティッククリーナーを設置する場合は 【P.3から】

B ダイソン製以外のスティッククリーナーの上部を 支えて設置する場合は

【P.7から】

C ダイソン製以外のスティッククリーナーの下部を 支えて設置する場合は 【P.11から】

# スティッククリーナースタンド

取り扱い・組み立て説明書

この度は、当製品をお買い上げいただき誠にありがとうございます。 使用前に、この取扱説明書を最後までお読みのうえ正しい使い方で 末永くご愛用ください。この取扱説明書は組み立て後も捨てずに、大 切に保管しておいてください。

### 品質表示

●外形寸法(約) 幅30×奥行30×高さ77~123(cm) (ヘッド取付切替時高さ63~109cm)

●構 造 部 材 フレーム:金属(スチール)

ベース:合成樹脂化粧繊維板(塩化ビニル樹脂)

(H)プラスボルト(長)

●表 面 加 エ エポキシ樹脂塗装

MADE IN CHINA

- ■本製品はスティッククリーナー用のスタンドです。
- ■高温多湿でない室内でご使用ください。

品 明細

(A)ポール

■組み立てる前に部品が揃っている事を御確認ください。

(I)プラスボルト(短)



【完成図】



# A-1 ベースを裏返し、クッションシールを取り付けます。 (K)クッションシール 裏面 クッションシールは ですので計ら枚貼り付けてください。 クッションシールは 剥離紙をはがして 等間隔に貼り付け てください。 \*ストッパーが付いている 方が表面です \*ストッパーが付いている 方が表面です













◎ 無断複製·転載禁止 17'10

P.5

# B.ダイソン製以外のスティッククリーナーの上部を支えて設置する場合の組み立て手順











◎無断複製·転載禁止 17'10

P.10

# C.ダイソン製以外のスティッククリーナーの下部を支えて設置する場合の組み立て手順











◎ 無断複製·転載禁止 17'10

P.13

# **▲•B•C共通** (O)転倒防止補助用ニコピンセットの壁への取り付け方および取りはずし方について



天然木、ベニヤ板、和室の土壁、コンクリート壁などに は取り付けできません。

### 取り付け方

● ニコピンの上下を確認し、まっすぐに 押込みます。

裏側の凸がチェーン の輪にはまるように してください。



② ピンをニコピンにピン抜きプッシュ・カナヅチ 等で押込み固定します。



❸ キャップをかぶせて完成です。



### (取りはずし方)

● キャップを取り外します。



② ピン抜きプッシュの先端でピンを 引っかけて2本とも抜きます。



❸ ピン抜きプッシュの逆の先端で ニコピンを取り外します。



### 取り扱い上の注意

### 一般的なスティッククリーナーの場合

スタンド本体の持ち運びは必ずクリーナーを外した状態で 行ってください。



ペット、子供がぶつからないようにご注意ください。 商品の転倒、クリーナーの破損や子供の怪我につながる





### (ダイソン製スティッククリーナーの場合

クリーナーの取付け・取外しを行う際には、必ずスタンド 本体を手で押さえながら操作を行ってください。



スタンドから延びる充電コードを引っ張ったり、足を引っ掛けないようご注意ください。

本体の転倒・クリーナーの破損等につながる恐れがあり ます。



P.15 P.16 P.16



家庭用ですので 業務用に使用し ないでください



本来の用途以外 の使い方はしな いでください



異常が生じたま ま