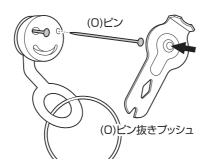

### 取り付け方

● ニコピンの上下を確認し、まっすぐに 押込みます。

裏側の凸がチェーン の輪にはまるように してください。

② ピンをニコピンにピン抜きプッシュ・カナヅチ 等で押込み固定します。

❸ キャップをかぶせて完成です。

### (取りはずし方)

● キャップを取り外します。

② ピン抜きプッシュの先端でピンを 引っかけて2本とも抜きます。

❸ ピン抜きプッシュの逆の先端で ニコピンを取り外します。