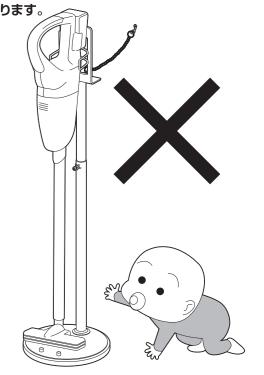

### 一般的なスティッククリーナーの場合

スタンド本体の持ち運びは必ずクリーナーを外した状態で 行ってください。

ペット、子供がぶつからないようにご注意ください。 商品の転倒、クリーナーの破損や子供の怪我につながる