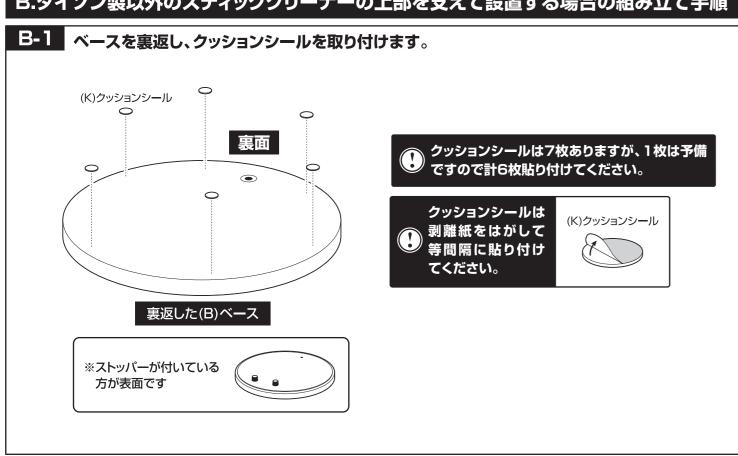

# A-1 ベースを裏返し、クッションシールを取り付けます。 (K)クッションシール 裏面 クッションシールは ですので計ら枚貼り付けてください。 クッションシールは 剥離紙をはがして 等間隔に貼り付け てください。 \*ストッパーが付いている 方が表面です \*ストッパーが付いている 方が表面です

◎ 無断複製·転載禁止 17'10

P.5