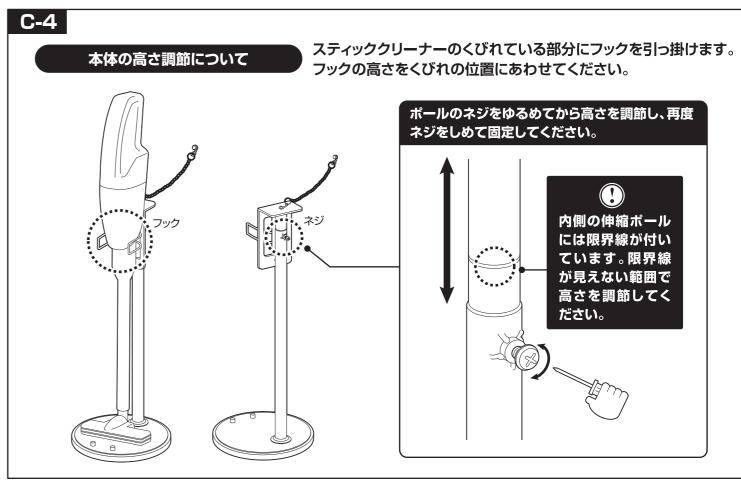

# B.ダイソン製以外のスティッククリーナーの上部を支えて設置する場合の組み立て手順

◎無断複製·転載禁止 17'10

P.10

# C.ダイソン製以外のスティッククリーナーの下部を支えて設置する場合の組み立て手順

◎ 無断複製·転載禁止 17'10

P.13