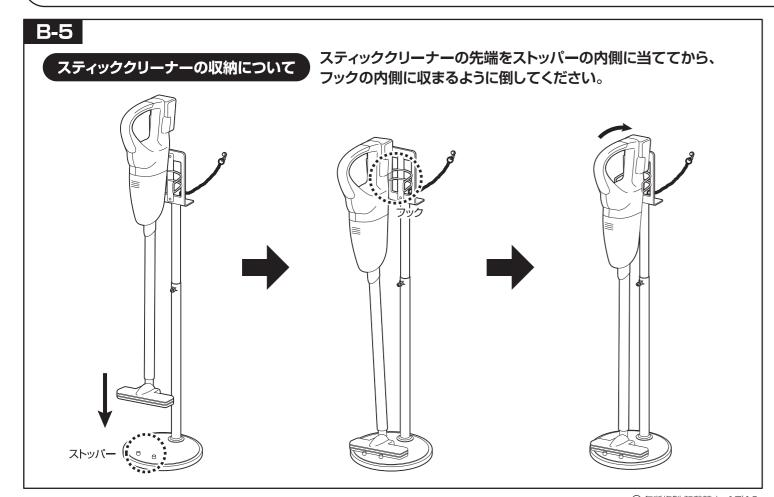

て方法が異なります。



A ダイソン製スティッククリーナーを設置する場合は 【P.3から】

B ダイソン製以外のスティッククリーナーの上部を 支えて設置する場合は

【P.7から】

C ダイソン製以外のスティッククリーナーの下部を 支えて設置する場合は 【P.11から】

# スティッククリーナースタンド

取り扱い・組み立て説明書

この度は、当製品をお買い上げいただき誠にありがとうございます。 使用前に、この取扱説明書を最後までお読みのうえ正しい使い方で 末永くご愛用ください。この取扱説明書は組み立て後も捨てずに、大 切に保管しておいてください。

### 品質表示

●外形寸法(約) 幅30×奥行30×高さ77~123(cm) (ヘッド取付切替時高さ63~109cm)

●構 造 部 材 フレーム:金属(スチール)

ベース:合成樹脂化粧繊維板(塩化ビニル樹脂)

(H)プラスボルト(長)

●表 面 加 エ エポキシ樹脂塗装

MADE IN CHINA

- ■本製品はスティッククリーナー用のスタンドです。
- ■高温多湿でない室内でご使用ください。

品 明細

(A)ポール

■組み立てる前に部品が揃っている事を御確認ください。

(I)プラスボルト(短)



【完成図】



# A-1 ベースを裏返し、クッションシールを取り付けます。 (K)クッションシール 裏面 クッションシールは ですので計ら枚貼り付けてください。 クッションシールは 剥離紙をはがして 等間隔に貼り付け てください。 \*ストッパーが付いている 方が表面です \*ストッパーが付いている 方が表面です













◎ 無断複製·転載禁止 17'10

P.5

# B.ダイソン製以外のスティッククリーナーの上部を支えて設置する場合の組み立て手順











◎無断複製·転載禁止 17'10

P.10

# C.ダイソン製以外のスティッククリーナーの下部を支えて設置する場合の組み立て手順











◎ 無断複製·転載禁止 17'10

P.13

# **▲•B•C共通** (O)転倒防止補助用ニコピンセットの壁への取り付け方および取りはずし方について



天然木、ベニヤ板、和室の土壁、コンクリート壁などに は取り付けできません。

### 取り付け方

● ニコピンの上下を確認し、まっすぐに 押込みます。

裏側の凸がチェーン の輪にはまるように してください。



② ピンをニコピンにピン抜きプッシュ・カナヅチ 等で押込み固定します。



❸ キャップをかぶせて完成です。



### (取りはずし方)

● キャップを取り外します。



② ピン抜きプッシュの先端でピンを 引っかけて2本とも抜きます。



❸ ピン抜きプッシュの逆の先端で ニコピンを取り外します。



### 取り扱い上の注意

### 一般的なスティッククリーナーの場合

スタンド本体の持ち運びは必ずクリーナーを外した状態で 行ってください。



ペット、子供がぶつからないようにご注意ください。 商品の転倒、クリーナーの破損や子供の怪我につながる





### (ダイソン製スティッククリーナーの場合

クリーナーの取付け・取外しを行う際には、必ずスタンド 本体を手で押さえながら操作を行ってください。



スタンドから延びる充電コードを引っ張ったり、足を引っ掛けないようご注意ください。

本体の転倒・クリーナーの破損等につながる恐れがあり ます。



P.15 P.16 P.16



家庭用ですので 業務用に使用し ないでください



本来の用途以外 の使い方はしな いでください



異常が生じたま ま使用しな