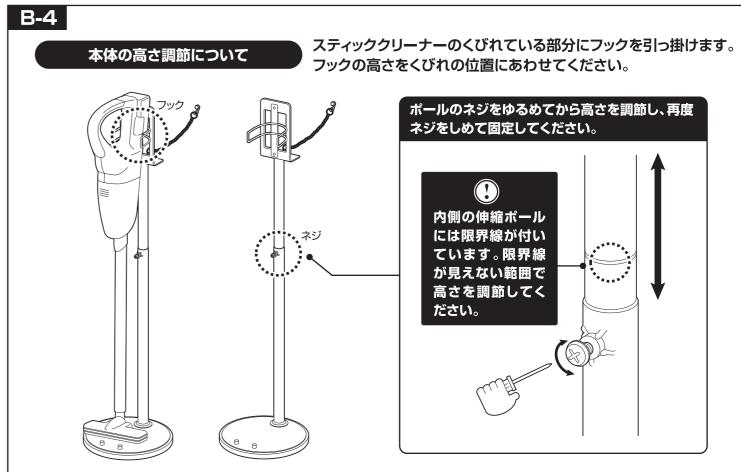

み立て方法が異なります。



A ダイソン製スティッククリーナーを設置する場合は 【P.3から】

B ダイソン製以外のスティッククリーナーの上部を 支えて設置する場合は

【P.7から】

C ダイソン製以外のスティッククリーナーの下部を 支えて設置する場合は 【P.11から】

# スティッククリーナースタンド

取り扱い・組み立て説明書

この度は、当製品をお買い上げいただき誠にありがとうございます。 使用前に、この取扱説明書を最後までお読みのうえ正しい使い方で 末永くご愛用ください。この取扱説明書は組み立て後も捨てずに、大 切に保管しておいてください。

### 品質表示

●外形寸法(約) 幅30×奥行30×高さ77~123(cm) (ヘッド取付切替時高さ63~109cm)

●構 造 部 材 フレーム:金属(スチール)

ベース:合成樹脂化粧繊維板(塩化ビニル樹脂)

(H)プラスボルト(長)

●表 面 加 エ エポキシ樹脂塗装

MADE IN CHINA

- ■本製品はスティッククリーナー用のスタンドです。
- ■高温多湿でない室内でご使用ください。

品 明細

(A)ポール

■組み立てる前に部品が揃っている事を御確認ください。

(I)プラスボルト(短)



【完成図】



# A-1 ベースを裏返し、クッションシールを取り付けます。 (K)クッションシール 裏面 クッションシールは ですので計ら枚貼り付けてください。 クッションシールは 剥離紙をはがして 等間隔に貼り付け てください。 \*ストッパーが付いている 方が表面です \*ストッパーが付いている 方が表面です













◎ 無断複製·転載禁止 17'10

P.5

# B.ダイソン製以外のスティッククリーナーの上部を支えて設置する場合の組み立て手順











◎無断複製·転載禁止 17'10

P.10

# C.ダイソン製以外のスティッククリーナーの下部を支えて設置する場合の組み立て手順











◎ 無断複製·転載禁止 17'10

P.13

# **▲•B•C共通** (O)転倒防止補助用ニコピンセットの壁への取り付け方および取りはずし方について



天然木、ベニヤ板、和室の土壁、コンクリート壁などに は取り付けできません。

### 取り付け方

● ニコピンの上下を確認し、まっすぐに 押込みます。

裏側の凸がチェーン の輪にはまるように してください。



② ピンをニコピンにピン抜きプッシュ・カナヅチ 等で押込み固定します。



❸ キャップをかぶせて完成です。



### (取りはずし方)

● キャップを取り外します。



② ピン抜きプッシュの先端でピンを 引っかけて2本とも抜きます。



❸ ピン抜きプッシュの逆の先端で ニコピンを取り外します。



### 取り扱い上の注意

### 一般的なスティッククリーナーの場合

スタンド本体の持ち運びは必ずクリーナーを外した状態で 行ってください。



ペット、子供がぶつからないようにご注意ください。 商品の転倒、クリーナーの破損や子供の怪我につながる





### (ダイソン製スティッククリーナーの場合

クリーナーの取付け・取外しを行う際には、必ずスタンド 本体を手で押さえながら操作を行ってください。



スタンドから延びる充電コードを引っ張ったり、足を引っ掛けないようご注意ください。

本体の転倒・クリーナーの破損等につながる恐れがあり ます。



P.15 P.16 P.16



家庭用ですので 業務用に使用し ないでください



本来の用途以外 の使い方はしな いでください



異常が生じたま ま使用