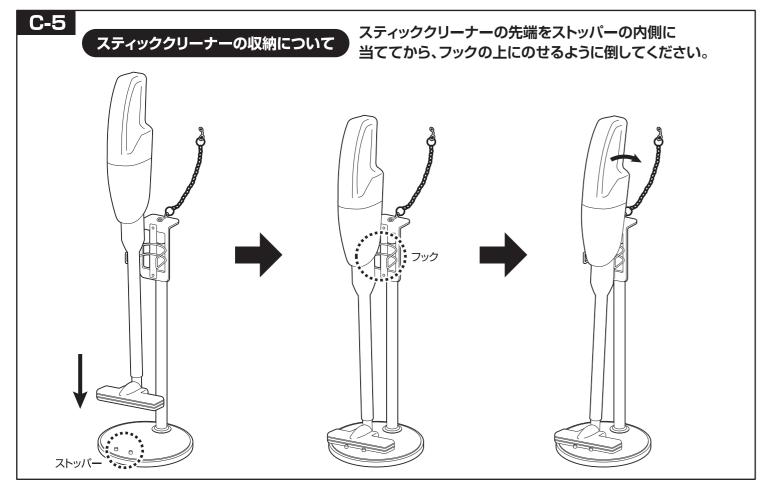

# B.ダイソン製以外のスティッククリーナーの上部を支えて設置する場合の組み立て手順

◎無断複製·転載禁止 17'10

P.10

# C.ダイソン製以外のスティッククリーナーの下部を支えて設置する場合の組み立て手順

◎ 無断複製·転載禁止 17'10

P.13