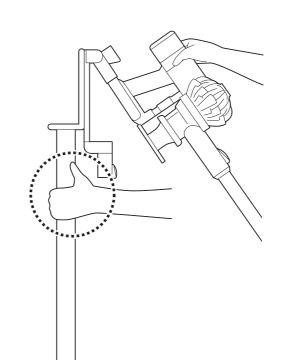

### (ダイソン製スティッククリーナーの場合

クリーナーの取付け・取外しを行う際には、必ずスタンド 本体を手で押さえながら操作を行ってください。

スタンドから延びる充電コードを引っ張ったり、足を引っ掛けないようご注意ください。

本体の転倒・クリーナーの破損等につながる恐れがあり ます。

P.15 P.16 P.16

家庭用ですので 業務用に使用し ないでください

本来の用途以外 の使い方はしな いでください