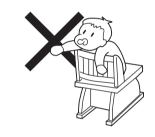

# 安全上のご注意

肘部や背もたれの上に乗ったり、腰掛け たりしないでください。ケガや破損の原 因となります。

座った状態で、椅子を傾けないでくださ い。安定が悪くなって、転倒したりケガや 破損の原因になります。

椅子の上に立ったり、飛び跳ねたり、不安 定な姿勢で腰掛けないでください。転倒 したり、ケガや破損の恐れがあります。

幼児一人では使用させないでください。 転倒して、ケガや破損の恐れがあります。

座る目的以外の使用はしないようにして ください。安定が悪くなって、転倒したり ケガや破損の原因となります。