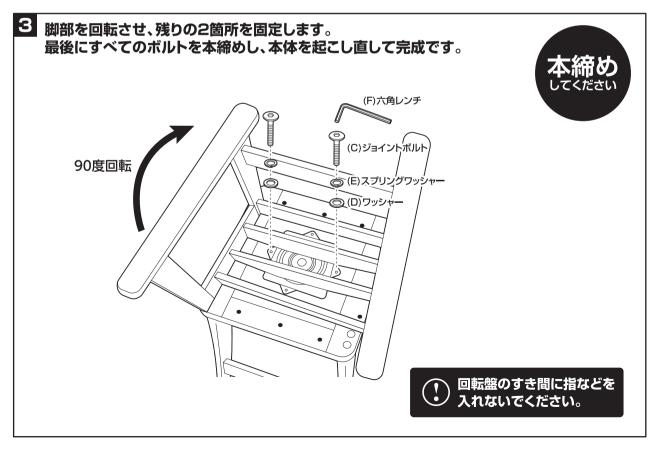

床面がフローリングや畳などの場合は、 敷物を敷いてから設置してください。 床面のキズの防止になります。

※イラストと製品は違う場合があります。

■組み立てる前に部品が揃っている事を御確認ください。

組み立て方法

■各締め付け箇所は仮止めし、組み立て完成後各箇所をしっかり締め直してください。 ■電動ドライバーはご使用にならないでください。