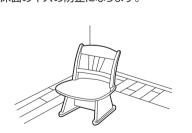

## 家具の置き方

座面の上には長時間物を置かないでく ださい。座面の変色、変形の原因になり ます。

床面の平らな場所に水平になるように置 いてください。転倒やケガの原因になりま す。また商品の変形の原因にもなります。

直射日光の当たる場所や暖房器具の近 くで高温になる場所、湿度の高い場所な どでは使用しないでください。 天災や商品の変形、変色など家具を著し

壁紙やクッションフロアーに直接触れるよ うな置き方はおやめください。化学反応を おこし色移りすることがありますので、敷 物をしいてから設置してください。

床面がフローリングや畳などの場合は、 敷物を敷いてから設置してください。 床面のキズの防止になります。

※イラストと製品は違う場合があります。

■組み立てる前に部品が揃っている事を御確認ください。

組み立て方法

■各締め付け箇所は仮止めし、組み立て完成後各箇所をしっかり締め直してください。 ■電動ドライバーはご使用にならないでください。