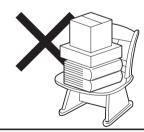

## 家具の置き方

座面の上には長時間物を置かないでく ださい。座面の変色、変形の原因になり ます。

床面の平らな場所に水平になるように置 いてください。転倒やケガの原因になりま す。また商品の変形の原因にもなります。

直射日光の当たる場所や暖房器具の近 くで高温になる場所、湿度の高い場所な どでは使用しないでください。 天災や商品の変形、変色など家具を著し

壁紙やクッションフロアーに直接触れるよ うな置き方はおやめください。化学反応を おこし色移りすることがありますので、敷 物をしいてから設置してください。