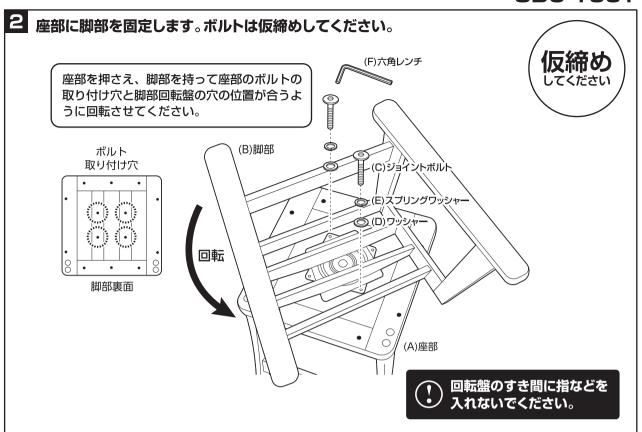

床面がフローリングや畳などの場合は、 敷物を敷いてから設置してください。 床面のキズの防止になります。

※イラストと製品は違う場合があります。

■組み立てる前に部品が揃っている事を御確認ください。

組み立て方法

■各締め付け箇所は仮止めし、組み立て完成後各箇所をしっかり締め直してください。 ■電動ドライバーはご使用にならないでください。