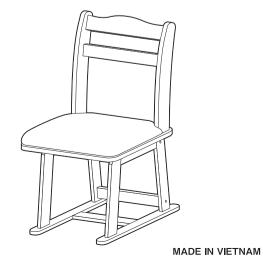

#### 完成図

※イラストと製品は違う場合があります。

#### 品質表示

- 法 幅 440 × 奥行 500× 高さ750 (mm)
  - 座面高さ:400mm
- 部材 天然木
- 面 加 エ ラッカー塗装
- 材 合成皮革
- クッション 材 ウレタンフォーム