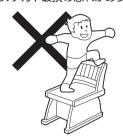

# 安全上のご注意

肘部や背もたれの上に乗ったり、腰掛け たりしないでください。ケガや破損の原 因となります。

座った状態で、椅子を傾けないでくださ い。安定が悪くなって、転倒したりケガや 破損の原因になります。

椅子の上に立ったり、飛び跳ねたり、不安 定な姿勢で腰掛けないでください。転倒 したり、ケガや破損の恐れがあります。

幼児一人では使用させないでください。 転倒して、ケガや破損の恐れがあります。

座る目的以外の使用はしないようにして ください。安定が悪くなって、転倒したり ケガや破損の原因となります。