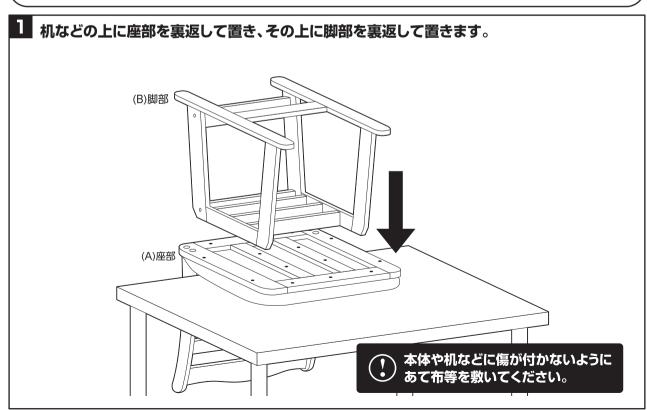

床面がフローリングや畳などの場合は、 敷物を敷いてから設置してください。 床面のキズの防止になります。

※イラストと製品は違う場合があります。

■組み立てる前に部品が揃っている事を御確認ください。

組み立て方法

■各締め付け箇所は仮止めし、組み立て完成後各箇所をしっかり締め直してください。 ■電動ドライバーはご使用にならないでください。