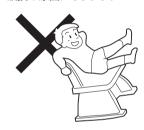

# 安全上のご注意

肘部や背もたれの上に乗ったり、腰掛け たりしないでください。ケガや破損の原 因となります。

座った状態で、椅子を傾けないでくださ い。安定が悪くなって、転倒したりケガや 破損の原因になります。

椅子の上に立ったり、飛び跳ねたり、不安 定な姿勢で腰掛けないでください。転倒 したり、ケガや破損の恐れがあります。

幼児一人では使用させないでください。 転倒して、ケガや破損の恐れがあります。

座る目的以外の使用はしないようにして ください。安定が悪くなって、転倒したり ケガや破損の原因となります。