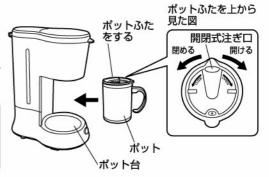

## 3.ポットをポット台にのせます

- ●ポットはポット台の中央にのせてください。
- ●ポットはポットふたを付け、開閉式注 ぎ口を必ず「OPEN」の状態にしてか らのせてください。

#### ご使用上の注意 -

●開閉式注ぎ口は必ず「OPEN」になっていることを確認してください。 「OPEN」になっていないとお湯があふれ出し、やけどの原因になります。