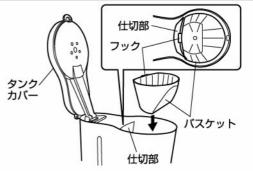

## ■バスケットの着脱について

- ●バスケットを取り付けるときは、 バスケットのフックを水タンク とバスケットフォルダーとの仕 切部に引っ掛けてください。 取り付け後バスケットがしっか りセットされたことを確認して ください。
- ●取り外すときは、逆の順序で取り外してください。

### で使用上の注意-

●バスケットが確実にセットされていないとタンクカバーが完全に閉まらなくなり、 熱湯が噴き出してやけどをしたり、ドリップができなくなります。