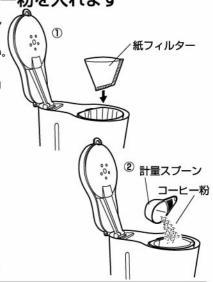

# 1.バスケットに紙フィルター、コーヒー粉を入れます

①タンクカバーを開けバスケットの中に紙フィルターをセットします。

※バスケットの取り付けかたは4ページをご参照ください。

②お好みの量のコーヒー粉を入れます。 ※デミタスカップ4杯に対して、計量スプーン4杯のコーヒー粉の量が目安です。

## - ご使用上の注意 ----

- コーヒー粉は「ペーパーフィルター用」(中びき粉)をご使用ください。「ペーパーフィルター用」以外(細引き粉など)はご使用中にバスケットからコーヒーがあふれることがあります。
- 計量スプーン6杯(すりきり)をこえるコーヒー粉は入れないでください。
- 1~2カップの時は、コーヒー粉を少し多め に入れてください。