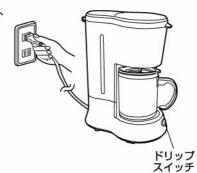

# 4.電源プラグをコンセントに差し込み、ドリップスイッチを押します

- ①電源プラグをコンセントにしっかりと差し込み、 ドリップスイッチを押します。ドリップランプ が点灯して加熱をはじめます。
- ②約30秒でお湯が出はじめ、ポットにコーヒー が落ち始めます。
- ③タンクの水がなくなると自動的にドリップラン プが消灯しドリップが終わります。