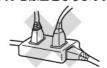

他の器具と併用して使用 すると、コンセント部が 異常発熱して発火する原 因となります。

定期的に電源プラグの ほこりを取る

指示に従う ●ほこりがたまると、湿 気などで絶縁不良となり、 火災の原因となります。

定格15A以上のコン セントを単独で使用す 指示に従うる

他の器具と併用して使用すると、 コンセント部が異常発熱して 発火する原因となります。

電源コードや電源プラ グが傷んだり、コンセン トの差し込みがゆるい ときは使用しない