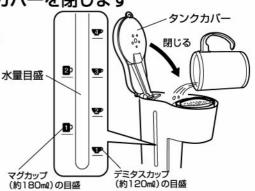

# 2.水タンクに水を入れ、タンクカバーを閉じます

●お飲みになるカップ分の水を、水量目 盛を見ながら水タンクに入れてください。

●水を入れたら、タンクカバーを閉じてください。

#### で使用上の注意・

- 型の水量目盛以上の水は入れない でください。ポットからコーヒーが あふれ、やけどの原因になります。
- ●安定したところに置いてから水タン クに水を入れてください。