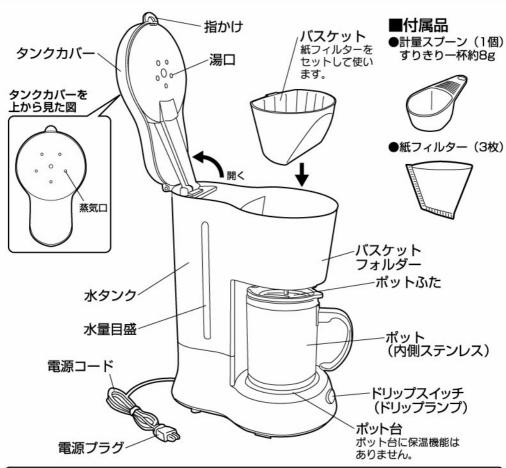

# 各部の名称

## ■バスケットの着脱について

- ●バスケットを取り付けるときは、 バスケットのフックを水タンク とバスケットフォルダーとの仕 切部に引っ掛けてください。 取り付け後バスケットがしっか りセットされたことを確認して ください。
- ●取り外すときは、逆の順序で取り外してください。

### で使用上の注意-

●バスケットが確実にセットされていないとタンクカバーが完全に閉まらなくなり、 熱湯が噴き出してやけどをしたり、ドリップができなくなります。

# 2.水タンクに水を入れ、タンクカバーを閉じます

●お飲みになるカップ分の水を、水量目 盛を見ながら水タンクに入れてください。

●水を入れたら、タンクカバーを閉じてください。

## 3.ポットをポット台にのせます

- ●ポットはポット台の中央にのせてください。
- ●ポットはポットふたを付け、開閉式注 ぎ口を必ず「OPEN」の状態にしてか らのせてください。

# 4.電源プラグをコンセントに差し込み、ドリップスイッチを押します

- ①電源プラグをコンセントにしっかりと差し込み、 ドリップスイッチを押します。ドリップランプ が点灯して加熱をはじめます。
- ②約30秒でお湯が出はじめ、ポットにコーヒー が落ち始めます。
- ③タンクの水がなくなると自動的にドリップラン プが消灯しドリップが終わります。

# 5.コーヒーを注ぎます

- ●お湯・蒸気が完全に止まってからポットを取り出し、 開閉式注ぎ口が「OPEN」になっていることを確認し てコーヒーカップにコーヒーをゆっくり注いでください。
  - ※あらかじめカップをお湯で温めておくことをおすすめします。
    ※この際、数滴しずくがこぼれる場合がありますのでご注意ください。

## 6.ご使用後は

電源プラグをコンセントから抜きます。

# お手入れと保管

お手入れや移動の際は、本体が十分に冷めたのを確認してから行ってください。 コーヒーメーカーは、食品に触れる調理器具です。ご使用後は必ずお手入れを しいつも清潔な状態でご使用ください。

#### 〈本体・ポット台・バスケット〉

●台所用中性洗剤に浸した柔らかい布をかたくしぼってふき、乾いた柔らかい布で洗剤が残らない ようにきれいにふき取ってください。

#### 〈ポット・ポットふた〉

●台所用中性洗剤をスポンジや柔らかい布につけて洗い、水で十分洗い流してください。

### 〈水タンク〉

●きれいな乾いた布、またはスポンジできれいにふいてください。