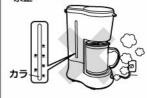

#### で使用上の注意・

- 型の水量目盛以上の水は入れない でください。ポットからコーヒーが あふれ、やけどの原因になります。
- ●安定したところに置いてから水タン クに水を入れてください。