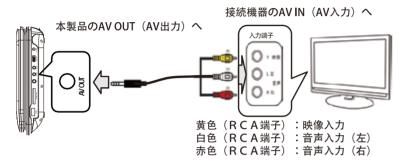

#### 外部機器の接続

外部機器と接続してお使いになる場合下記のように接続してください。本製品単体でお使いになる場合は、下記の接続の必要はありません。

#### (1) 外部機器に出力する場合

本製品で再生している映像を外部機器に出力する場合の接続です。

(大画面テレビでDVDを観賞したいときなど)

付属のAVケーブルを使って、本製品側面のAV OUTと外部接続機器(テレビ等)の入力端子を接続します。

- ※接続したテレビ側で外部入力モード(ビデオ等)に切り替える必要があります。
- ※本製品でDVDモードで再生しているものや受信した地上デジタル放送の映像は外部への出力することが可能です。
- ※接続コードは、必ず付属のコードをご使用ください。市販のコードを使用した場合、再生できなかったり故障の原因となることがあります。