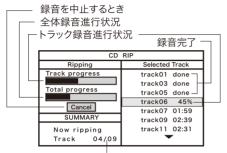

### 2. メニュー を押す

- ※ ディスクが選択されていないときは、ディスク再生に切り換えてください。 設定画面が表示されます。
- 3. USBメモリ、SDカードをセットする

──選択されている設定メニュー(黄色)

|             | CD                                                         | RIP            |                       |  |  |  |
|-------------|------------------------------------------------------------|----------------|-----------------------|--|--|--|
| OPTI        | IONS                                                       | TRA            | ACK                   |  |  |  |
| Speed       | Normal                                                     | trackC         | 01 02:33              |  |  |  |
| Bitrate     | 128kbps                                                    | trackC         | 02:22                 |  |  |  |
| Create ID   | 3 Yes                                                      | trackC         | 03 02:01              |  |  |  |
|             |                                                            | track04 02:43  |                       |  |  |  |
|             |                                                            | trackC         | 05 02:13              |  |  |  |
| SUM         | MARY                                                       | track06 02:14  |                       |  |  |  |
| Selected TI | RACK 0                                                     | trackC         | 7 01:59               |  |  |  |
| Selected ti | me 00:00                                                   |                | •                     |  |  |  |
| Start       | Exit                                                       | Sel All        | Sel None              |  |  |  |
|             | Speed Bitrate Create ID Device SUM Selected Ti Selected ti | Speed   Normal | Speed Normal   track( |  |  |  |

4. 【】 で設定したい設定メニューを 選択する

5. 定を押して、設定値を決める

押すたびに設定値が変わります。 設定項目および設定値は以下のようになります。

#### Speed

録音速度を設定します。 ● Normal: 等倍速

● Fast : 高速(録音中、音が出ません)

#### Bitrate

ビットレートの設定。

対応ビットレートは、96~320kbpsです。 より良い音質のためには、128kbps以上の ビットレートでの録音をおすすめします。

- 96kbps
- 192kbps
- 112kbps
- 256kbps
- 128kbps
- 320kbps

### Create ID3

#### お知らせー

※ 設定メニューはありますが、本機ではこの 機能は使えません。

#### Device

録音するUSBメモリまたはSDカードを選択します。

● USB1 :USBメモリ

● CARD:SDカード

● none:何も差し込まれていないとき

チェックマークが表示されます。

カーソルを合わせて 変のトラックが表示されます

#### 7.6.の操作を繰りかえし、録音したい トラックを選択する

- CDに入っている全てのトラックを録音す るときは"Sel All"を選びを押します。
- チェックしたトラックのチェックをはずすに は、トラックにカーソルを合わせを押 します。

チェックマークが消えます。

- 全てのトラックのチェックをはずすには "Sel None"にカーソルを合わせ 定 を押 します。
- 中止するときは"exit"にカーソルを合わせ 寒を押します。

#### 8. "Start"にカーソルを合わせ | self を 押す

録音が開始されます。

Startにカーソルを合わせて
また
を押す

#### ● 録音が開始されると、録音状態が表 示されます。

録音終了および録音中のトラック数/全録音トラック数

#### ▲注意 -

- ※ SDカードをLock(書き込み禁止)にして も録音・消去ができます。ご注意ください。
- ※ 録音を途中で中止した場合、それまでの データが記録されます。
- ※ 録音データは違うディスクを録音してもす べて" RIP 000"内に保存されます。
- ※ 違うディスクを録音してもすべて " RIP 000"内に保存されます。 パソコンでフォルダーまたはTrack名を 変えるか、曲名を入力してください。