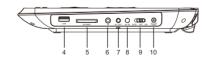

### 本体各部の名称

- 1. LCD画面
- 2. 内蔵スピーカー
- 3. リモコン受光部と点灯表示
- 4. USBドライブ接続口(USB)
- 5. SD/MMCカード差込口
- 6. ステレオイヤホン端子 ( )
- 7. 音声ビデオ出力端子 (AV OUT)
- 8. 音声ビデオ入力端子(AVIN)
- 9. 電源スイッチ(ON/OFF/DC5v)
- 10.DC入力端子(DC12V)
- 11.音量-ボタン(音量を下げる)
- 12. 音量+ボタン(音量を上げる)
- 13.メニューボタン
- 14.設定ボタン
- 15.決定ボタン(OK)
- 16.スキップ+/スキップ-
- 17.早戻しボタン
- 18.早送りボタン
- 19.再生/一時停止ボタン
- 20.停止ボタン
- 21.モードボタン
- 2 2.SD/USB切換ボタン (SD/USB)
- 23.画面オン/オフ
- 24.消音
- 25.M ボタン
- 26.上下左右方向ボタン
- 27. オープンレバー (OPEN)
- 28. USB 5v IN端子

# 本体各部の機能

| N O. | 名称                                                                              | 表示          | 機能                                                                                                                                           |
|------|---------------------------------------------------------------------------------|-------------|----------------------------------------------------------------------------------------------------------------------------------------------|
| 1    | LCD画面                                                                           | _           | 11.6インチ液晶画面                                                                                                                                  |
| 2    | 内蔵スピーカー                                                                         | _           | スピーカー × 2                                                                                                                                    |
| 3    | リモコン受光部<br>と点灯表示                                                                | _           | ・リモコン受光部<br>・電源の点灯表示                                                                                                                         |
| 4    | USBドライブ接続口                                                                      | USB         | 再生用のソースが入ったUSBメモリーを挿入します。                                                                                                                    |
| 5    | SD/MMCカード差込口                                                                    | SD/MMC CARD | 再生用のソースが入ったカードを挿入します。                                                                                                                        |
| 6    | ステレオイヤホン端子                                                                      | $\cap$      | Φ3.5ステレオミニジャック用のステレオイヤホン<br>を挿入します。                                                                                                          |
| 7    | 日本<br>日本<br>日本<br>日本<br>日本<br>日本<br>日本<br>日本<br>日本<br>日本<br>日本<br>日本<br>日本<br>日 | AV-OUT      | 付属AVケーブルを接続し本体を外部機器で<br>再生します。(本体→外部機器)                                                                                                      |
| 8    | ┃<br>┃ 音声ビデオ入力 端子<br>┃                                                          | AV-IN       | 付属のAVケーブルを接続し外部機器を本体<br>で再生します。(外部機器→本体)                                                                                                     |
| 9    | 電源スイッチ                                                                          | ON-OFF-DC5v | 本体電源のON/OFFとDC5vの切換をします。<br>*本体の電源をOFFすると、リモコンは<br>ON/OFFできません。<br>リモコン使用時は必ず本体の電源をONに<br>してご使用ください。                                         |
| 10   | DC入力端子                                                                          | DC12V       | 付属の電源アダプターを接続します。                                                                                                                            |
| 11   | 音量一                                                                             | 音量一         | 音量ーボタンを押すと音量が下がります。<br>*電源オフすると次回音量は10に戻ります。                                                                                                 |
| 12   | 音量+                                                                             | 音量+         | 音量+ボタンを押すと音量が上がります。<br>*電源オフすると次回音量は10に戻ります。                                                                                                 |
| 13   | メニュー                                                                            | メニュー        | DVD再生中、ボタンを押すことにより、DVD内のメニュー画面が表示されます。表示され方向ボタンで選択します。<br>CD使用時、メニューボタンが録音の設定ボタンになります。                                                       |
| 14   | 設定                                                                              | 設定          | 基本設定、デジタル設定、映像設定、選択設定のページが表示され方向ボタン (◆) で選択し、方向ボタン (▼▲) で下位メニューを選びます。もう一度「設定」ボタンを押すと、元の画面に戻ります。<br>選択設定を行う場合は各メディアを取り外して、トレイを開いた状態で行なってください。 |
| 15   | 決定                                                                              | ок          | メニュー項目などを入力または選択し決定<br>ボタンを押すことにより実行します。                                                                                                     |

# 本体各部の機能

| NO. | 名称                | 表示                    | 機能                                                                                                                           |
|-----|-------------------|-----------------------|------------------------------------------------------------------------------------------------------------------------------|
| 16  | スキップ+ スキップ+ ・次のチャ |                       | ・次のチャプターや次のトラックにスキップします。                                                                                                     |
|     | スキップー             | スキップー                 | ・前のチャプターや前のトラックにスキップします。                                                                                                     |
| 17  | 早戻し               | 早戻し                   | ・DVDモードの場合:早戻し再生ができます。<br>利用可能なスピードは2.4.8.16.32倍と通常<br>の速度です。                                                                |
| 18  | 早送り               | 早送り                   | ・DVDモードの場合:早送り再生ができます。<br>利用可能なスピードは2.4.8.16.32倍と通常<br>の速度です。                                                                |
| 19  | 再生 / 一時停止         | 再生 / 一時停止             | ・ボタンを押すことにより再生/一時停止<br>の切り替えをします。また、早送り、<br>早戻しなどのその他の再生状態時に<br>押すと通常再生に戻ります。                                                |
| 20  | 停止                | 停止                    | ・再生中に一回押すと一時停止します。<br>二回押すとスタート位置に戻り停止<br>します。                                                                               |
| 21  | モード切替             | モード                   | ・DVD/AV IN(音声ビデオ入力)の選択しをます。                                                                                                  |
| 22  | SD/USB            | SD/USB                | USB、SD(MEDIA)を選択します。<br>方向ボタンで選択し、決定ボタンを押すと、<br>画面には認識されたMEDIAが表示され、<br>認識されない場合はNo Deviceと表示されます。<br>本機の初期値としてDVDが選択されています。 |
| 23  | 画面オン/オフ           | 画面オン/オフ               | LCD画面をON/OFFします。                                                                                                             |
| 24  | 消音                | 消音                    | 消音ボタンを押すと消音(ミュート)します。<br>ボタンを押すことにより、ON/OFFをくりかえします。                                                                         |
| 25  | Mボタン              | Mボタン                  | ボタンを押すことによりブライトネス、コントラスト、<br>色合い、彩度、表示された項目を、方向ボタン<br>( ◆▶ )で調整・選択します。                                                       |
| 26  | 方向ボタン<br>(上下左右)   | A <b>V</b> 4 <b>b</b> | 方向ボタンでメニューのハイライトされている部分<br>を移動させるのに使用することができます。                                                                              |
| 27  | オープンレバー           | OPEN                  | ディスクカバーをあける                                                                                                                  |
| 28  | USB 5v入力端子        | USB 5v IN             | モバイルバッテリーからUSB線により<br>DC5vを入力します。                                                                                            |