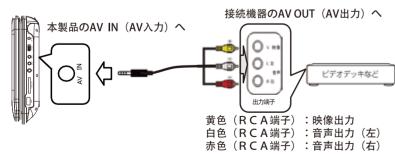

#### (1) 外部機器に出力する場合

本製品で再生している映像を外部機器に出力する場合の接続です。

(大画面テレビでDVDを観賞したいときなど)

付属のAVケーブルを使って、本製品側面のAV OUTと外部接続機器(テレビ等)の入力端子を接続します。

- ※接続したテレビ側で外部入力モード(ビデオ等)に切り替える必要があります。
- ※本製品でDVDモードで再生しているものや受信した地上デジタル放送の映像は外部への出力することが可能です。
- ※接続コードは、必ず付属のコードをご使用ください。市販のコードを使用した場合、再生できなかったり故障の原因となることがあります。

#### (2) 外部機器から入力する場合

本製品にビデオデッキ、ビデオカメラ等の外部機器を接続し、接続機器側で再生している映像を本製品の液晶モニターに再生します。

付属のAVケーブルを使って本製品側面のAVINと接続機器の出力端子を接続します。

- ※外部機器の映像を入力する場合は、本製品の機能モードを「AVモード」に切換えてください。
- ※接続コードは、必ず付属のコードをご使用ください。市販のコードを使用した場合、再生できなかったり故障の原因となることがあります。