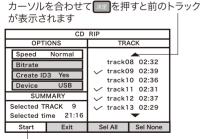

#### Device

録音するUSBメモリまたはSDカードを選択します。

● USB1 :USBメモリ

● CARD:SDカード

● none:何も差し込まれていないとき

チェックマークが表示されます。

カーソルを合わせて 変のトラックが表示されます