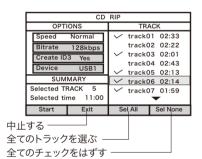

#### 7.6.の操作を繰りかえし、録音したい トラックを選択する

- CDに入っている全てのトラックを録音す るときは"Sel All"を選びを押します。
- チェックしたトラックのチェックをはずすに は、トラックにカーソルを合わせを押 します。

チェックマークが消えます。

- 全てのトラックのチェックをはずすには "Sel None"にカーソルを合わせ 定 を押 します。
- 中止するときは"exit"にカーソルを合わせ 寒を押します。

#### 8. "Start"にカーソルを合わせ | self を 押す

録音が開始されます。

Startにカーソルを合わせて
また
を押す