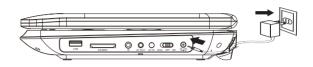

#### 電源の接続

本体側面の電源入力に付属のACアダプターもしくは車載用DCシガーアダプターを接続してコンセントもしくはシガーソケットに接続します。

- ※長期間電源につないだまま放置しないでください。未使用時は必ずプレーヤー本体 から電源アダプターを取り外してください。
- ※車載用シガーDCアダプターはDC12V-DC24V車に接続できます。 DC-DCコンバーターなどの電圧変換器は使用しないでください。故障の原因になることがあります。
- ※お車での使用について、DCアダプターを差し込んだままエンジンを始動すると、 機器に大きな電流が流れて破損したり、車側のヒューズが破損する事があります。 エンジン始動時は必ず、DCアダプターを抜いてください。

本体背面の USB 5v IN 端子に付属のUSB線を使用して、お客様お持ちの モバイルバッテリーが接続できます。

ご使用できるモバイルバッテリーは、出力端子が 5v/2.0A以上で、電池容量が 5000mAh以上のものを推奨いたします。

モバイルバッテリー側の5v/2.0A未満の出力端子に接続されても、機器は動作できません。 ※接続の際は十分表示内容を確認して下さい。