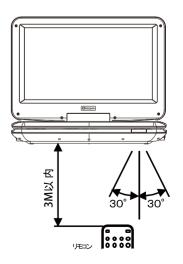

### リモコンの操作範囲

画面に対し垂直に向けて 操作してください。

距離:リモコン受光部から

3m以内

角度:リモコン受光部から

上下左右約30度以内

ご注意:写真はイメージです。