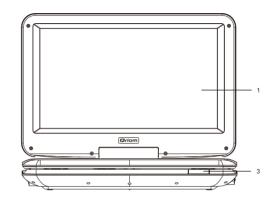

### 本体各部の名称

- 1. LCD画面
- 2. 内蔵スピーカー
- 3. リモコン受光部と点灯表示
- 4. USBドライブ接続口(USB)
- 5. SD/MMCカード差込口
- 6. ステレオイヤホン端子 ( )
- 7. 音声ビデオ出力端子 (AV OUT)
- 8. 音声ビデオ入力端子(AVIN)
- 9. 電源スイッチ(ON/OFF/DC5v)
- 10.DC入力端子(DC12V)
- 11.音量-ボタン(音量を下げる)
- 12. 音量+ボタン(音量を上げる)
- 13.メニューボタン
- 14.設定ボタン
- 15.決定ボタン(OK)
- 16.スキップ+/スキップ-
- 17.早戻しボタン
- 18.早送りボタン
- 19.再生/一時停止ボタン
- 20.停止ボタン
- 21.モードボタン
- 2 2.SD/USB切換ボタン (SD/USB)
- 23.画面オン/オフ
- 24.消音
- 25.M ボタン
- 26.上下左右方向ボタン
- 27. オープンレバー (OPEN)
- 28. USB 5v IN端子