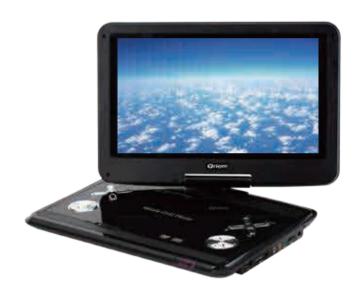

# 11.6インチポータブルDVDプレーヤー

# 取扱説明書(保証書付)

PDP-M116

### 主な特長

- 11.6インチTFT LCD (16:9)
- 電源用マイクロUSB入力端子(USB 5v IN): 5V/2.0A以上必要
- AC-3、PCM デジタル音声デコーダー
- ●互換性: DVD、VCD、MPEG1/2、CD、MP3、CD-R、DVD-R、AVI、JPEG等
- ●再生コントロール機能:再生、一時停止、早送り、早戻り、スキップ、停止
- ●画面のアスペクト比:4:3PS、4:3LB、16:9
- ●動作電圧:DC12V
- ●USBポート、SDカードをサポート
- ●音飛びや画像の乱れを防止するアンチショック機能を採用

### 本体各部の名称

- 1. LCD画面
- 2. 内蔵スピーカー
- 3. リモコン受光部と点灯表示
- 4. USBドライブ接続口(USB)
- 5. SD/MMCカード差込口
- 6. ステレオイヤホン端子 ( )
- 7. 音声ビデオ出力端子 (AV OUT)
- 8. 音声ビデオ入力端子(AVIN)
- 9. 電源スイッチ(ON/OFF/DC5v)
- 10.DC入力端子(DC12V)
- 11.音量-ボタン(音量を下げる)
- 12. 音量+ボタン(音量を上げる)
- 13.メニューボタン
- 14.設定ボタン
- 15.決定ボタン(OK)
- 16.スキップ+/スキップ-
- 17.早戻しボタン
- 18.早送りボタン
- 19.再生/一時停止ボタン
- 20.停止ボタン
- 21.モードボタン
- 2 2.SD/USB切換ボタン (SD/USB)
- 23.画面オン/オフ
- 24.消音
- 25.M ボタン
- 26.上下左右方向ボタン
- 27. オープンレバー (OPEN)
- 28. USB 5v IN端子