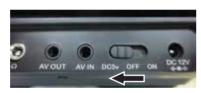

### 本体各部の名称

- 1. LCD画面
- 2. 内蔵スピーカー
- 3. リモコン受光部と点灯表示
- 4. USBドライブ接続口(USB)
- 5. SD/MMCカード差込口
- 6. ステレオイヤホン端子 ( )
- 7. 音声ビデオ出力端子 (AV OUT)
- 8. 音声ビデオ入力端子(AVIN)
- 9. 電源スイッチ(ON/OFF/DC5v)
- 10.DC入力端子(DC12V)
- 11.音量-ボタン(音量を下げる)
- 12. 音量+ボタン(音量を上げる)
- 13.メニューボタン
- 14.設定ボタン
- 15.決定ボタン(OK)
- 16.スキップ+/スキップ-
- 17.早戻しボタン
- 18.早送りボタン
- 19.再生/一時停止ボタン
- 20.停止ボタン
- 21.モードボタン
- 2 2.SD/USB切換ボタン (SD/USB)
- 23.画面オン/オフ
- 24.消音
- 25.M ボタン
- 26.上下左右方向ボタン
- 27. オープンレバー (OPEN)
- 28. USB 5v IN端子

# 本体各部の機能

| N O. | 名称                                                                              | 表示          | 機能                                                                                                                                           |
|------|---------------------------------------------------------------------------------|-------------|----------------------------------------------------------------------------------------------------------------------------------------------|
| 1    | LCD画面                                                                           | _           | 11.6インチ液晶画面                                                                                                                                  |
| 2    | 内蔵スピーカー                                                                         | _           | スピーカー × 2                                                                                                                                    |
| 3    | リモコン受光部<br>と点灯表示                                                                | _           | ・リモコン受光部<br>・電源の点灯表示                                                                                                                         |
| 4    | USBドライブ接続口                                                                      | USB         | 再生用のソースが入ったUSBメモリーを挿入します。                                                                                                                    |
| 5    | SD/MMCカード差込口                                                                    | SD/MMC CARD | 再生用のソースが入ったカードを挿入します。                                                                                                                        |
| 6    | ステレオイヤホン端子                                                                      | $\cap$      | Φ3.5ステレオミニジャック用のステレオイヤホン<br>を挿入します。                                                                                                          |
| 7    | 日本<br>日本<br>日本<br>日本<br>日本<br>日本<br>日本<br>日本<br>日本<br>日本<br>日本<br>日本<br>日本<br>日 | AV-OUT      | 付属AVケーブルを接続し本体を外部機器で<br>再生します。(本体→外部機器)                                                                                                      |
| 8    | ┃<br>┃ 音声ビデオ入力 端子<br>┃                                                          | AV-IN       | 付属のAVケーブルを接続し外部機器を本体<br>で再生します。(外部機器→本体)                                                                                                     |
| 9    | 電源スイッチ                                                                          | ON-OFF-DC5v | 本体電源のON/OFFとDC5vの切換をします。<br>*本体の電源をOFFすると、リモコンは<br>ON/OFFできません。<br>リモコン使用時は必ず本体の電源をONに<br>してご使用ください。                                         |
| 10   | DC入力端子                                                                          | DC12V       | 付属の電源アダプターを接続します。                                                                                                                            |
| 11   | 音量一                                                                             | 音量一         | 音量ーボタンを押すと音量が下がります。<br>*電源オフすると次回音量は10に戻ります。                                                                                                 |
| 12   | 音量+                                                                             | 音量+         | 音量+ボタンを押すと音量が上がります。<br>*電源オフすると次回音量は10に戻ります。                                                                                                 |
| 13   | メニュー                                                                            | メニュー        | DVD再生中、ボタンを押すことにより、DVD内のメニュー画面が表示されます。表示され方向ボタンで選択します。<br>CD使用時、メニューボタンが録音の設定ボタンになります。                                                       |
| 14   | 設定                                                                              | 設定          | 基本設定、デジタル設定、映像設定、選択設定のページが表示され方向ボタン (◆) で選択し、方向ボタン (▼▲) で下位メニューを選びます。もう一度「設定」ボタンを押すと、元の画面に戻ります。<br>選択設定を行う場合は各メディアを取り外して、トレイを開いた状態で行なってください。 |
| 15   | 決定                                                                              | ок          | メニュー項目などを入力または選択し決定<br>ボタンを押すことにより実行します。                                                                                                     |

# 本体各部の機能

| NO. | 名称                | 表示                    | 機能                                                                                                                           |
|-----|-------------------|-----------------------|------------------------------------------------------------------------------------------------------------------------------|
| 16  | スキップ+ スキップ+ ・次のチャ |                       | ・次のチャプターや次のトラックにスキップします。                                                                                                     |
|     | スキップー             | スキップー                 | ・前のチャプターや前のトラックにスキップします。                                                                                                     |
| 17  | 早戻し               | 早戻し                   | ・DVDモードの場合:早戻し再生ができます。<br>利用可能なスピードは2.4.8.16.32倍と通常<br>の速度です。                                                                |
| 18  | 早送り               | 早送り                   | ・DVDモードの場合:早送り再生ができます。<br>利用可能なスピードは2.4.8.16.32倍と通常<br>の速度です。                                                                |
| 19  | 再生 / 一時停止         | 再生 / 一時停止             | ・ボタンを押すことにより再生/一時停止<br>の切り替えをします。また、早送り、<br>早戻しなどのその他の再生状態時に<br>押すと通常再生に戻ります。                                                |
| 20  | 停止                | 停止                    | ・再生中に一回押すと一時停止します。<br>二回押すとスタート位置に戻り停止<br>します。                                                                               |
| 21  | モード切替             | モード                   | ・DVD/AV IN(音声ビデオ入力)の選択しをます。                                                                                                  |
| 22  | SD/USB            | SD/USB                | USB、SD(MEDIA)を選択します。<br>方向ボタンで選択し、決定ボタンを押すと、<br>画面には認識されたMEDIAが表示され、<br>認識されない場合はNo Deviceと表示されます。<br>本機の初期値としてDVDが選択されています。 |
| 23  | 画面オン/オフ           | 画面オン/オフ               | LCD画面をON/OFFします。                                                                                                             |
| 24  | 消音                | 消音                    | 消音ボタンを押すと消音(ミュート)します。<br>ボタンを押すことにより、ON/OFFをくりかえします。                                                                         |
| 25  | Mボタン              | Mボタン                  | ボタンを押すことによりブライトネス、コントラスト、<br>色合い、彩度、表示された項目を、方向ボタン<br>( ◆▶ )で調整・選択します。                                                       |
| 26  | 方向ボタン<br>(上下左右)   | A <b>V</b> 4 <b>b</b> | 方向ボタンでメニューのハイライトされている部分<br>を移動させるのに使用することができます。                                                                              |
| 27  | オープンレバー           | OPEN                  | ディスクカバーをあける                                                                                                                  |
| 28  | USB 5v入力端子        | USB 5v IN             | モバイルバッテリーからUSB線により<br>DC5vを入力します。                                                                                            |