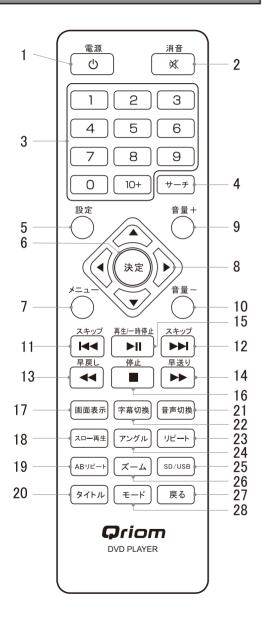

#### リモコンの各部名称

- 1. 電源ボタン
- 2. 消音ボタン
- 3. 数字ボタン (1~9、0、10+)
- 4. サーチボタン
- 5. 設定ボタン
- 6. 決定ボタン
- 7. メニュー ボタン
- 8. 上下左右方向ボタン(▲▼◀▶)
- 9. 音量+ボタン(音量を上げる)
- 10.音量-ボタン(音量を下げる)
- 1 1.スキップ-ボタン(|◄◄)
- 1 2.スキップ+ボタン(▶▶|)
- 13.早戻しボタン
- 14.早送りボタン
- 15.再生/一時停止ボタン(▶||)
- 16.停止ボタン(■)
- 17. 画面表示ボタン
- 18.スロー再生ボタン
- 19.ABリピートボタン
- 20.タイトルボタン
- 21.音声切換ボタン
- 22.字幕切換ボタン
- 23.リピートボタン
- 23.96ードかダン
- 24.アングルボタン
- 25.SD/USB切換ボタン (SD/USB)
- 26.ズームボタン
- 27.戻るボタン
- 28.モードボタン

### リモコンの各部機能

| No. | 名称              | 表示             | 機能                                                                                                                                                                                                                                |
|-----|-----------------|----------------|-----------------------------------------------------------------------------------------------------------------------------------------------------------------------------------------------------------------------------------|
| 1   | 電源ボタン           | 電源             | 本体電源のON/OFFをします。<br>*本体の電源をOFFすると、リモコンはON/OFF<br>できません。<br>リモコン使用時は必ず本体の電源をONにしてご<br>使用ください。                                                                                                                                      |
| 2   | 消音ボタン           | Ø              | 一時的に音が消えます。元に戻すにはもう一度押すことにより元に戻ります。<br>*電源ボタンをオフするとMUTE設定は解除されます。                                                                                                                                                                 |
| 3   | 数字ボタン           | 1~9、0、10+      | 数字を入力するとき(トラックやチャプター、<br>チャンネル選択等)に使います。                                                                                                                                                                                          |
| 4   | サーチボタン          | サーチボタン         | ディスク使用時に、チャプター指定再生/タイトル内時間指定再生/チャプター内指定再生が選択できます。<br>チャプター指定再生:再生中のタイトルの中のチャプターを指定再生します。<br>タイトル内時間指定再生:再生中のタイトル内の時間指定を数字ボタンにより指定し再生します。<br>チャプター内指定再生:再生中のチャプター内の時間指定再生を数字ボタンにより指定再生します。<br>チャプター内指定再生が変わりますので画面の設定に従って入力してください。 |
| 5   | 設定              | 設定             | DVD使用時<br>基本設定、デジタル設定、映像設定、選択設定<br>のページが表示され方向ボタン(◆▶)で選択し、<br>方向ボタン(▼▲)で下位メニューを選びます。                                                                                                                                              |
| 6   | 決定              | 決定             | メニュー項目などを入力または選択し決定ボタン<br>を押すことによりそれを実行することが出来ます。                                                                                                                                                                                 |
| 7   | メニュー            | メニュー           | DVD再生中、ボタンを押すことにより、DVD内の<br>メニュー画面が表示されます。表示され方向ボタン<br>で選択します。<br>CD使用時、メニューボタンが録音の設定ボタンになります。                                                                                                                                    |
| 8   | 方向ボタン<br>(上下左右) | <b>▲ ▼ ∢ ►</b> | 方向ボタンでメニューのハイライトされている部<br>分を移動させるのに使用することができます。                                                                                                                                                                                   |
| 9   | 音量+             | +              | 音量+ボタンを押すと音量が上がります。<br>*電源オフすると次回音量は10に戻ります。                                                                                                                                                                                      |
| 10  | 音量一             | _              | 音量ーボタンを押すと音量が下がります<br>*電源オフすると次回音量は10に戻ります。                                                                                                                                                                                       |

# リモコンの各部機能

| No. | 名称      | 表示        | 機能                                                                                                                                                                                                                             |
|-----|---------|-----------|--------------------------------------------------------------------------------------------------------------------------------------------------------------------------------------------------------------------------------|
| 1 1 | スキップー   | <b>∢∢</b> | 前のキャプチャーまたはトラックにスキップ<br>します。                                                                                                                                                                                                   |
| 1 2 | スキップ+   | <b>*</b>  | 次のキャプチャーまたはトラックにスキップ<br>します。                                                                                                                                                                                                   |
| 1 3 | 早戻し     | 44        | 早戻し再生ができます。<br>利用可能なスピードは2.4.8.16.32倍と通常<br>の速度です。                                                                                                                                                                             |
| 1 4 | 早送り     | **        | 早送り再生ができます。<br>利用可能なスピードは2.4.8.16.32倍と通常<br>の速度です。                                                                                                                                                                             |
| 1 5 | 再生/一時停止 | <b>▶</b>  | ボタンを押すことにより再生/一時停止の切り替えをします。また、早送り、早戻しなどのその他の再生状態時に押すと通常再生に戻ります。                                                                                                                                                               |
| 1 6 | 停止ボタン   | •         | 再生中に一回押すと一時停止します。二回押す<br>とスタート位置に戻り停止します。                                                                                                                                                                                      |
| 1 7 | 画面表示    | 画面表示      | タイトル・チャプターの再生経過時間を表示する事ができます。画面オフを押すまで経過時間は表示し続けます。<br>(タイトル経過時間→タイトル残り時間→チャプター経過時間→チャプター残り時間→画面表示オフ)                                                                                                                          |
| 18  | スロー     | スロー再生     | ボタンを押すことにより、ゆっくりした1/2、<br>1/4、1/8、1/16倍の速度で再生します。<br>*スロー再生中は音声はでません。                                                                                                                                                          |
| 19  | ABリピート  | ABリピート    | 指定したA-B間をリピートします。                                                                                                                                                                                                              |
| 20  | タイトル    | タイトル      | DVD再生中にボタンを押すと再生画面にタイトル(ルート)メニューが出てきます。方向ボタン(▲▼)でご希望のメニューを選択してください。タイトルメニューはDVDにより内容が違います。方向ボタン(▶◀)で選択し決定ボタンを押すと次画面に変わります。PBC機能はコード化されている再生ディスクの場合のみPBCメニューを表示します。もう一度押すとPBCは機能しなくなります。Note:DVD、VCD1.1、CD-DAとMP3にはPBC機能はありません。 |

# リモコンの各部機能

| No. | 名称     | 表示     | 機能                                                                                                                                                                                  |
|-----|--------|--------|-------------------------------------------------------------------------------------------------------------------------------------------------------------------------------------|
| 2 1 | 音声切換   | 音声切換   | ディスク内の切換可能な音声を選択します。<br>(ディスクによって異なります)                                                                                                                                             |
| 2 2 | 字幕     | 字幕切換   | ディスクに字幕情報が含まれている場合、表示可能な字幕を画面上に表示します。<br>*この機能は字幕情報が収録されたDVDで対応可能。                                                                                                                  |
| 2 3 | リピート   | リピート   | ボタンを押すことにより繰り返しモードに<br>なります。<br>DVD(チャプター→タイトル→オール<br>CD (トラック→オール)<br>Note:PBC機能が有効の場合この機能は無効に<br>なります。<br>*本体、リモコン電源ボタンをオフするとリピー<br>トは解除されます。                                     |
| 2 4 | アングル   | アングル   | ボタンを押すと視野角度が上下120度、左右<br>140度内に変更されます。<br>※この機能は複数のカメラアングルでエンコード<br>されたディスクにのみ対応。                                                                                                   |
| 2 5 | SD/USB | SD/USB | USB、SD(MEDIA)を選択します。<br>方向ボタンで選択し、決定ボタンを押すと、<br>画面には認識されたMEDIAが表示され、<br>認識されない場合はNo Deviceと表示されます。<br>本機の初期値としてDVDが選択されています。                                                        |
| 2 6 | ズーム    | ズーム    | ボタンを押すことにより動画シーンをズームイン<br>(拡大) / ズームアウト (縮小) することが出来<br>ます。ズームイン/ズームアウト可能な倍数は2x、<br>3x、4x、1/2、1/3、1/4です。ズームインし<br>たときに、方向ボタン (▼▲▼) を使用すると<br>画面が移動できます。<br>Note:この機能はDVD、VCDに適応します。 |
| 2 7 | 戻る     | 戻る     | 一つ前の選択に戻ります。                                                                                                                                                                        |
| 2 8 | モード    | モード    | DVD/AV IN(音声ビデオ入力)の選択をします。                                                                                                                                                          |