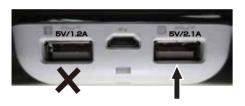

#### モバイルバッテリーを使用する

お客様お持ちのモバイルバッテリーが使用できます。接続に関しては下記内容をご確認ください。

- ●接続する場合は本体に付属されているUSB線をご使用ください。 不適合な線をご使用されますと、接続不良を起こし動作できません。
- ●モバイルバッテリー側の出力端子は5v/2.0A以上に接続してください。 それ以下で接続されますと、容量不足で動作できません。
- ●接続は機器本体背面のUSB 5v IN 端子とモバイルバッテリー 5v/2.0A以上の端子を本体付属のUSB線で接続してください。 本体側面のスライドスイッチをOFFからDC5v側 (手前) に移動します。 そのあとモバイルバッテリーを出力 (電源供給) 状態にします。

※モバイルバッテリー接続端子

※スライドスイッチを左側 (DC5v) に移動

- ●使用環境に関して、本体の使用環境温度は -5℃~40℃ となっておりますが、 ご使用されるモバイルバッテリーがそれ以下の規格の場合、それに準じた動作状況と なります。特に寒冷地での低温動作に関して、屋外などでモバイルバッテリーを保管 されていると、モバイルバッテリーから電源が供給されないので、正しく接続されても 動作できない場合があります。
- ●モバイルバッテリー内には、過電流を防止する為の安全装置が仕込まれています。 過度の抜き差し、スイッチのON/OFFを繰り返すと、安全装置が働き一時的に電源を 遮断します。その様な場合は、少し時間をおいてからスイッチをONしてください。