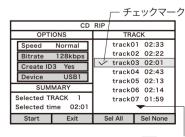

### 2. メニュー を押す

- ※ ディスクが選択されていないときは、ディスク再生に切り換えてください。 設定画面が表示されます。
- 3. USBメモリ、SDカードをセットする

──選択されている設定メニュー(黄色)

|             | CD                                                         | RIP            |                       |  |  |  |
|-------------|------------------------------------------------------------|----------------|-----------------------|--|--|--|
| OPTI        | IONS                                                       | TRA            | ACK                   |  |  |  |
| Speed       | Normal                                                     | trackC         | 01 02:33              |  |  |  |
| Bitrate     | 128kbps                                                    | trackC         | 02:22                 |  |  |  |
| Create ID   | 3 Yes                                                      | trackC         | 03 02:01              |  |  |  |
|             |                                                            | track04 02:43  |                       |  |  |  |
|             |                                                            | trackC         | 05 02:13              |  |  |  |
| SUM         | MARY                                                       | track06 02:14  |                       |  |  |  |
| Selected TI | RACK 0                                                     | trackC         | 7 01:59               |  |  |  |
| Selected ti | me 00:00                                                   |                | •                     |  |  |  |
| Start       | Exit                                                       | Sel All        | Sel None              |  |  |  |
|             | Speed Bitrate Create ID Device SUM Selected Ti Selected ti | Speed   Normal | Speed Normal   track( |  |  |  |

4. 【】 で設定したい設定メニューを 選択する

5. 定を押して、設定値を決める

押すたびに設定値が変わります。 設定項目および設定値は以下のようになります。

#### Speed

録音速度を設定します。 ● Normal: 等倍速

● Fast : 高速(録音中、音が出ません)

#### Bitrate

ビットレートの設定。

対応ビットレートは、96~320kbpsです。 より良い音質のためには、128kbps以上の ビットレートでの録音をおすすめします。

- 96kbps
- 192kbps
- 112kbps
- 256kbps
- 128kbps
- 320kbps

### Create ID3

#### Device

録音するUSBメモリまたはSDカードを選択します。

● USB1 :USBメモリ

● CARD:SDカード

● none:何も差し込まれていないとき

チェックマークが表示されます。

カーソルを合わせて 変のトラックが表示されます