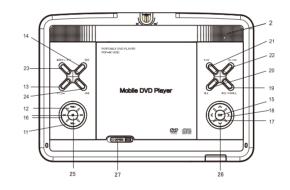

# 4 本体各部の名称・機能

### 本体各部の名称

- 1. LCD画面
- 2. 内蔵スピーカー
- 3. リモコン受光部と点灯表示
- 4. USBドライブ接続口(USB)
- 5. SD/MMCカード差込口
- 6. ステレオイヤホン端子 ( )
- 7. 音声ビデオ出力端子 (AV OUT)
- 8. 音声ビデオ入力端子(AVIN)
- 9. 電源スイッチ(ON/OFF/DC5v)
- 10.DC入力端子(DC12V)
- 11.音量-ボタン(音量を下げる)
- 12. 音量+ボタン(音量を上げる)
- 13.メニューボタン
- 14.設定ボタン
- 15.決定ボタン(OK)
- 16.スキップ+/スキップ-
- 17.早戻しボタン
- 18.早送りボタン
- 19.再生/一時停止ボタン
- 20.停止ボタン
- 21.モードボタン
- 2 2.SD/USB切換ボタン (SD/USB)
- 23.画面オン/オフ
- 24.消音
- 25.M ボタン
- 26.上下左右方向ボタン
- 27. オープンレバー (OPEN)
- 28. USB 5v IN端子

# 本体各部の機能

| N O. | 名称                                                                              | 表示          | 機能                                                                                                                                           |
|------|---------------------------------------------------------------------------------|-------------|----------------------------------------------------------------------------------------------------------------------------------------------|
| 1    | LCD画面                                                                           | _           | 11.6インチ液晶画面                                                                                                                                  |
| 2    | 内蔵スピーカー                                                                         | _           | スピーカー × 2                                                                                                                                    |
| 3    | リモコン受光部<br>と点灯表示                                                                | _           | ・リモコン受光部<br>・電源の点灯表示                                                                                                                         |
| 4    | USBドライブ接続口                                                                      | USB         | 再生用のソースが入ったUSBメモリーを挿入します。                                                                                                                    |
| 5    | SD/MMCカード差込口                                                                    | SD/MMC CARD | 再生用のソースが入ったカードを挿入します。                                                                                                                        |
| 6    | ステレオイヤホン端子                                                                      | $\cap$      | Φ3.5ステレオミニジャック用のステレオイヤホン<br>を挿入します。                                                                                                          |
| 7    | 日本<br>日本<br>日本<br>日本<br>日本<br>日本<br>日本<br>日本<br>日本<br>日本<br>日本<br>日本<br>日本<br>日 | AV-OUT      | 付属AVケーブルを接続し本体を外部機器で<br>再生します。(本体→外部機器)                                                                                                      |
| 8    | ┃<br>┃ 音声ビデオ入力 端子<br>┃                                                          | AV-IN       | 付属のAVケーブルを接続し外部機器を本体<br>で再生します。(外部機器→本体)                                                                                                     |
| 9    | 電源スイッチ                                                                          | ON-OFF-DC5v | 本体電源のON/OFFとDC5vの切換をします。<br>*本体の電源をOFFすると、リモコンは<br>ON/OFFできません。<br>リモコン使用時は必ず本体の電源をONに<br>してご使用ください。                                         |
| 10   | DC入力端子                                                                          | DC12V       | 付属の電源アダプターを接続します。                                                                                                                            |
| 11   | 音量一                                                                             | 音量一         | 音量ーボタンを押すと音量が下がります。<br>*電源オフすると次回音量は10に戻ります。                                                                                                 |
| 12   | 音量+                                                                             | 音量+         | 音量+ボタンを押すと音量が上がります。<br>*電源オフすると次回音量は10に戻ります。                                                                                                 |
| 13   | メニュー                                                                            | メニュー        | DVD再生中、ボタンを押すことにより、DVD内のメニュー画面が表示されます。表示され方向ボタンで選択します。<br>CD使用時、メニューボタンが録音の設定ボタンになります。                                                       |
| 14   | 設定                                                                              | 設定          | 基本設定、デジタル設定、映像設定、選択設定のページが表示され方向ボタン (◆) で選択し、方向ボタン (▼▲) で下位メニューを選びます。もう一度「設定」ボタンを押すと、元の画面に戻ります。<br>選択設定を行う場合は各メディアを取り外して、トレイを開いた状態で行なってください。 |
| 15   | 決定                                                                              | ок          | メニュー項目などを入力または選択し決定<br>ボタンを押すことにより実行します。                                                                                                     |

# 本体各部の機能

| NO. | 名称                | 表示                    | 機能                                                                                                                           |
|-----|-------------------|-----------------------|------------------------------------------------------------------------------------------------------------------------------|
| 16  | スキップ+ スキップ+ ・次のチャ |                       | ・次のチャプターや次のトラックにスキップします。                                                                                                     |
|     | スキップー             | スキップー                 | ・前のチャプターや前のトラックにスキップします。                                                                                                     |
| 17  | 早戻し               | 早戻し                   | ・DVDモードの場合:早戻し再生ができます。<br>利用可能なスピードは2.4.8.16.32倍と通常<br>の速度です。                                                                |
| 18  | 早送り               | 早送り                   | ・DVDモードの場合:早送り再生ができます。<br>利用可能なスピードは2.4.8.16.32倍と通常<br>の速度です。                                                                |
| 19  | 再生 / 一時停止         | 再生 / 一時停止             | ・ボタンを押すことにより再生/一時停止<br>の切り替えをします。また、早送り、<br>早戻しなどのその他の再生状態時に<br>押すと通常再生に戻ります。                                                |
| 20  | 停止                | 停止                    | ・再生中に一回押すと一時停止します。<br>二回押すとスタート位置に戻り停止<br>します。                                                                               |
| 21  | モード切替             | モード                   | ・DVD/AV IN(音声ビデオ入力)の選択しをます。                                                                                                  |
| 22  | SD/USB            | SD/USB                | USB、SD(MEDIA)を選択します。<br>方向ボタンで選択し、決定ボタンを押すと、<br>画面には認識されたMEDIAが表示され、<br>認識されない場合はNo Deviceと表示されます。<br>本機の初期値としてDVDが選択されています。 |
| 23  | 画面オン/オフ           | 画面オン/オフ               | LCD画面をON/OFFします。                                                                                                             |
| 24  | 消音                | 消音                    | 消音ボタンを押すと消音(ミュート)します。<br>ボタンを押すことにより、ON/OFFをくりかえします。                                                                         |
| 25  | Mボタン              | Mボタン                  | ボタンを押すことによりブライトネス、コントラスト、<br>色合い、彩度、表示された項目を、方向ボタン<br>( ◆▶ )で調整・選択します。                                                       |
| 26  | 方向ボタン<br>(上下左右)   | A <b>V</b> 4 <b>b</b> | 方向ボタンでメニューのハイライトされている部分<br>を移動させるのに使用することができます。                                                                              |
| 27  | オープンレバー           | OPEN                  | ディスクカバーをあける                                                                                                                  |
| 28  | USB 5v入力端子        | USB 5v IN             | モバイルバッテリーからUSB線により<br>DC5vを入力します。                                                                                            |