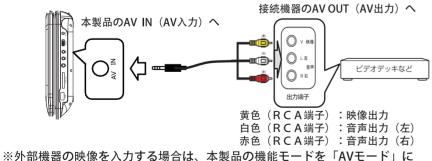

※接続コードは、必ず付属のコードをご使用ください。市販のコードを使用した 場合、再生できなかったり故障の原因となることがあります。

(2) 外部機器から入力する場合

本製品にビデオデッキ、ビデオカメラ等の外部機器を接続し、接続機器側で再生している 映像を本製品の液晶モニターに再生します。

付属のAVケーブルを使って本製品側面のAV INと接続機器の出力端子を接続します。

切換えてください。

※接続コードは、必ず付属のコードをご使用ください。市販のコードを使用した場合、再生できなかったり故障の原因となることがあります。