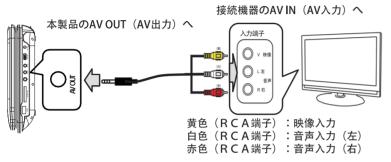

### 外部機器の接続

外部機器と接続してお使いになる場合下記のように接続してください。 本製品単体でお使いになる場合は、下記の接続の必要はありません。

(1) 外部機器に出力する場合

本製品で再生している映像を外部機器に出力する場合の接続です。 (大画面テレビでDVDを観賞したいときなど)

付属のAVケーブルを使って、本製品側面のAV OUTと外部接続機器(テレビ等)の入力 端子を接続します。

※接続したテレビ側で外部入力モード(ビデオ等)に切り替える必要があります。
※本製品でDVDモードで再生しているものや受信した地上デジタル放送の映像は外部への出力することが可能です。

※接続コードは、必ず付属のコードをご使用ください。市販のコードを使用した 場合、再生できなかったり故障の原因となることがあります。

(2) 外部機器から入力する場合

本製品にビデオデッキ、ビデオカメラ等の外部機器を接続し、接続機器側で再生している 映像を本製品の液晶モニターに再生します。

付属のAVケーブルを使って本製品側面のAV INと接続機器の出力端子を接続します。

切換えてください。

※接続コードは、必ず付属のコードをご使用ください。市販のコードを使用した場合、再生できなかったり故障の原因となることがあります。