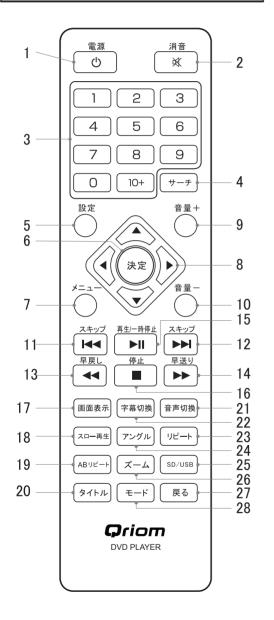

### リモコンの各部名称

# 1. 電源ボタン 2. 消音ボタン

3. 数字ボタン(1~9、0、10+)

4. サーチボタン

- 5. 設定ボタン
- 6. 決定ボタン
- 7. メニュー ボタン
- 8. 上下左右方向ボタン(▲▼◀▶)
- 9. 音量+ボタン(音量を上げる)
- 10.音量-ボタン(音量を下げる) 11.スキップ-ボタン(|◀◀)
- 12.スキップ+ボタン(▶)
- 13.早戻しボタン
- 14.早送りボタン
- 15.再生/一時停止ボタン(▶||)
- 16.停止ボタン(■)
- 17. 画面表示ボタン
- 18.スロー再生ボタン
- 19.ABリピートボタン
- 20.タイトルボタン
- 21.音声切換ボタン
- 22.字幕切換ボタン
- 23.リピートボタン
- 24.アングルボタン
- 25.SD/USB切換ボタン(SD/USB)
- 26.ズームボタン
- 27.戻るボタン
- 28.モードボタン

# リモコンの各部機能

| No. | 名称              | 表示        | 機能                                                                                                                                                                                                                                                          |
|-----|-----------------|-----------|-------------------------------------------------------------------------------------------------------------------------------------------------------------------------------------------------------------------------------------------------------------|
| 1   | 電源ボタン           | 電源        | 本体電源のON/OFFをします。<br>*本体の電源をOFFすると、リモコンはON/OFF<br>できません。<br>リモコン使用時は必ず本体の電源をONにしてご<br>使用ください。                                                                                                                                                                |
| 2   | 消音ボタン           | Ø         | ー時的に音が消えます。元に戻すにはもう一度押<br>すことにより元に戻ります。<br>*電源ボタンをオフするとMUTE設定は解除され<br>ます。                                                                                                                                                                                   |
| 3   | 数字ボタン           | 1~9、0、10+ | 数字を入力するとき(トラックやチャプター、<br>チャンネル選択等)に使います。                                                                                                                                                                                                                    |
| 4   | サーチボタン          | サーチボタン    | ディスク使用時に、チャプター指定再生/タイト<br>ル内時間指定再生/チャプター内指定再生が選択<br>できます。<br>チャプター指定再生:再生中のタイトルの中のチ<br>ャプターを指定再生します。<br>タイトル内時間指定再生:再生中のタイトル内の<br>時間指定を数字ボタンにより指定し再生します。<br>チャプター内指定再生:再生中のチャプター内の<br>時間指定再生を数字ボタンにより指定再生します。<br>*ディスクにより設定内容が変わりますので画面<br>の設定に従って入力してください。 |
| 5   | 設定              | 設定        | DVD使用時<br>基本設定、デジタル設定、映像設定、選択設定<br>のページが表示され方向ボタン(◆◆)で選択し、<br>方向ボタン(▼▲)で下位メニューを選びます。                                                                                                                                                                        |
| 6   | 決定              | 決定        | メニュー項目などを入力または選択し決定ボタン<br>を押すことによりそれを実行することが出来ます。                                                                                                                                                                                                           |
| 7   | メニュー            | メニュー      | DVD再生中、ボタンを押すことにより、<br>DVD内のメニュー画面が表示されます。<br>表示され方向ボタンで選択します。                                                                                                                                                                                              |
| 8   | 方向ボタン<br>(上下左右) | A V < >   | 方向ボタンでメニューのハイライトされている部<br>分を移動させるのに使用することができます。                                                                                                                                                                                                             |
| 9   | 音量十             | +         | 音量+ボタンを押すと音量が上がります。<br>*電源オフすると次回音量は10に戻ります。                                                                                                                                                                                                                |
| 10  | 音量一             | _         | 音量ーボタンを押すと音量が下がります<br>*電源オフすると次回音量は10に戻ります。                                                                                                                                                                                                                 |

# リモコンの各部機能

| No. | 名称      | 表示     | 機能                                                                                                                                                                                                                                                                            |
|-----|---------|--------|-------------------------------------------------------------------------------------------------------------------------------------------------------------------------------------------------------------------------------------------------------------------------------|
| 11  | スキップー   | ••     | 前のキャプチャーまたはトラックにスキップ<br>します。                                                                                                                                                                                                                                                  |
| 1 2 | スキップ+   |        | 次のキャプチャーまたはトラックにスキップ<br>します。                                                                                                                                                                                                                                                  |
| 13  | 早戻し     | 44     | 早戻し再生ができます。<br>利用可能なスピードは2.4.8.16.32倍と通常<br>の速度です。                                                                                                                                                                                                                            |
| 14  | 早送り     | ••     | 早送り再生ができます。<br>利用可能なスピードは2.4.8.16.32倍と通常<br>の速度です。                                                                                                                                                                                                                            |
| 15  | 再生/一時停止 | ▶      | ボタンを押すことにより再生/一時停止の切り替<br>えをします。また、早送り、早戻しなどのその<br>他の再生状態時に押すと通常再生に戻ります。                                                                                                                                                                                                      |
| 16  | 停止ボタン   |        | 再生中に一回押すと一時停止します。二回押す<br>とスタート位置に戻り停止します。                                                                                                                                                                                                                                     |
| 17  | 画面表示    | 画面表示   | タイトル・チャプターの再生経過時間を表示す<br>る事ができます。画面オフを押すまで経過時間<br>は表示し続けます。<br>(タイトル経過時間→タイトル残り時間→<br>チャプター経過時間→チャプター残り時間<br>→画面表示オフ)                                                                                                                                                         |
| 18  | スロー     | スロー再生  | ボタンを押すことにより、ゆっくりした1/2、<br>1/4、1/8、1/16倍の速度で再生します。<br>*スロー再生中は音声はでません。                                                                                                                                                                                                         |
| 19  | ABリピート  | ABリピート | 指定したA-B間をリピートします。                                                                                                                                                                                                                                                             |
| 20  | タイトル    | タイトル   | DVD再生中にボタンを押すと再生画面にタイ<br>トル (ルート) メニューが出てきます。方向<br>ボタン (▲▼) でご希望のメニューを選択し<br>てください。タイトルメニューはDVDにより<br>内容が違います。方向ボタン (►4) で選択し<br>決定ボタンを押すと次画面に変わります。<br>PBC機能はコード化されている再生ディスク<br>の場合のみPBCメニューを表示します。もう<br>ー度押すとPBCは機能しなくなります。<br>Note: DVD、VCD1.1、CD-DAとMP3に<br>はPBC機能はありません。 |

# リモコンの各部機能

| No. | 名称     | 表示     | 機能                                                                                                                                                                              |
|-----|--------|--------|---------------------------------------------------------------------------------------------------------------------------------------------------------------------------------|
| 2 1 | 音声切換   | 音声切換   | ディスク内の切換可能な音声を選択します。<br>(ディスクによって異なります)                                                                                                                                         |
| 2 2 | 字幕     | 字幕切換   | ディスクに字幕情報が含まれている場合、表示可能な<br>字幕を画面上に表示します。<br>*この機能は字幕情報が収録されたDVDで対応可能。                                                                                                          |
| 2 3 | リピート   | リピート   | ボタンを押すことにより繰り返しモードに<br>なります。<br>DVD(チャプター→タイトル→オール<br>CD(トラック→オール)<br>Note:PBC機能が有効の場合この機能は無効に<br>なります。<br>*本体、リモコン電源ボタンをオフするとリピー<br>トは解除されます。                                  |
| 2 4 | アングル   | アングル   | ボタンを押すと視野角度が上下120度、左右<br>140度内に変更されます。<br>※この機能は複数のカメラアングルでエンコード<br>されたディスクにのみ対応。                                                                                               |
| 2 5 | SD/USB | SD/USB | USB、SD (MEDIA)を選択します。<br>方向ボタンで選択し、決定ボタンを押すと、<br>画面には認識されたMEDIAが表示され、<br>認識されない場合はNo Deviceと表示されます。<br>本機の初期値としてDVDが選択されています。                                                   |
| 2 6 | ズーム    | ズーム    | ボタンを押すことにより動画シーンをズームイン<br>(拡大) /ズームアウト(縮小)することが出来<br>ます。ズームイン/ズームアウト可能な倍数は2x、<br>3x、4x、1/2、1/3、1/4です。ズームインし<br>たときに、方向ボタン(▼▲◀►)を使用すると<br>画面が移動できます。<br>Note:この機能はDVD、VCDに適応します。 |
| 2 7 | 戻る     | 戻る     | 一つ前の選択に戻ります。                                                                                                                                                                    |
| 2 8 | モード    | モード    | DVD/AV IN(音声ビデオ入力)の選択をします。                                                                                                                                                      |