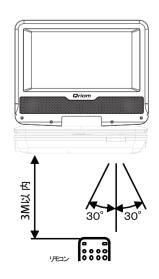

### リモコンの操作範囲

画面に対し垂直に向けて 操作してください。

距離: リモコン受光部から 3m以内 角度: リモコン受光部から 上下左右約30度以内

ご注意:写真はイメージです。