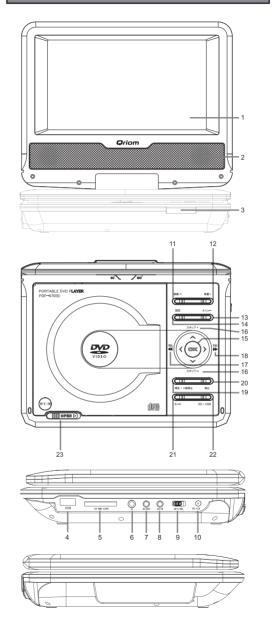

# 4 本体各部の名称・機能

本体各部の名称

### 1. LCD画面 2. 内蔵スピーカー 3. リモコン受光部と点灯表示 4. USBドライブ接続口(USB) 5. SD/MMCカード差込口 A. ステレオイヤホン端子 (○) 7. 音声ビデオ出力端子 (AV OUT) 8. 音声ビデオ入力端子 (AV IN) 9. 電源スイッチ (OFF/ON) 10.DC入力端子(DC12V) 11.音量-ボタン(音量を下げる) 12.音量+ボタン(音量を上げる) 13.メニューボタン 14.設定ボタン 15.決定ボタン(OK) $16. X = y^{+}/X = y^{-}$ 17.早戻しボタン 18.早送りボタン 19.再生/一時停止ボタン 20.停止ボタン 21.モードボタン 22.SD/USB切換ボタン(SD/USB) 23. オープンレバー (OPEN)

# 本体各部の機能

| N <b>O</b> . | 名称               | 表示                                                                                              | 機能                                                             |
|--------------|------------------|-------------------------------------------------------------------------------------------------|----------------------------------------------------------------|
| 1            | LCD画面            | _                                                                                               | 7インチ液晶画面                                                       |
| 2            | 内蔵スピーカー          | _                                                                                               | スピーカー x 2                                                      |
| 3            | リモコン受光部<br>と点灯表示 | Ι                                                                                               | ・リモコン受光部<br>・電源の点灯表示                                           |
| 4            | USBドライブ<br>接続口   | USB                                                                                             | 再生用のソースが入ったUSBメモリーを<br>挿入します。                                  |
| 5            | SD/MMCカード<br>差込口 | SD/MMC<br>CARD                                                                                  | 再生用のソースが入ったカードを挿入<br>します。                                      |
| 6            | ステレオイヤホ<br>ン端子   | $\frown$                                                                                        | Φ3.5ステレオミニジャック用のステレオ<br>イヤホンを挿入します。                            |
| 7            | 音声ビデオ出力<br>端子    | AV-OUT                                                                                          | 付属AVケーブルを接続し本体を外部機器<br>で再生します。(本体→外部機器)                        |
| 8            | 音声ビデオ入力<br>端子    | AV-IN                                                                                           | 付属のAVケーブルを接続し外部機器を本体<br>で再生します。(外部機器→本体)                       |
| 9            | 電源スイッチ           | 本体電源のON/OFFの切換をします。<br>*本体の電源をOFFすると、リモコンは<br>ON/OFFできません。<br>リモコン使用時は必ず本体の電源をONに<br>してご使用ください。 |                                                                |
| 10           | DC入力端子           | DC12V                                                                                           | 付属の電源アダプターを接続します。                                              |
| 11           | 音量一              | 音量一                                                                                             | 音量ーボタンを押すと音量が下がります。<br>*電源オフすると次回音量は10に戻ります。                   |
| 12           | 音量+              | 音量十                                                                                             | 音量+ボタンを押すと音量が上がります。<br>*電源オフすると次回音量は10に戻ります。                   |
| 13           | メニュー             | メニュー                                                                                            | DVD再生中、ボタンを押すことにより、<br>DVD内のメニュー画面が表示されます。<br>表示され方向ボタンで選択します。 |

# 本体各部の機能

| NO. | 名称        | 表示        | 機能                                                                                                                                                             |
|-----|-----------|-----------|----------------------------------------------------------------------------------------------------------------------------------------------------------------|
| 14  | 設定        | 設定        | 基本設定、デジタル設定、映像設定、選択設定<br>のページが表示され方向ボタン(◆) で選択し、<br>方向ボタン(▼▲) で下位メニューを選びます。<br>もう一度「設定」ボタンを押すと、<br>元の画面に戻ります。<br>選択設定を行う場合は各メディアを取り外して、<br>トレイを開いた状態で行なってください。 |
| 15  | 決定        | ок        | メニュー項目などを入力または選択し決定<br>ボタンを押すことにより実行します。                                                                                                                       |
| 16  | スキップ+     | スキップ+     | ・次のチャプターや次のトラックにスキップ<br>します。                                                                                                                                   |
| 10  | スキップー     | スキップー     | ・前のチャプターや前のトラックにス キップ<br>します。                                                                                                                                  |
| 17  | 早戻し       | 早戻し       | ・DVDモードの場合:早戻し再生ができます。<br>利用可能なスピードは2.4.8.16.32倍と通常<br>の速度です。                                                                                                  |
| 18  | 早送り       | 早送り       | ・DVDモードの場合:早送り再生ができます。<br>利用可能なスピードは2.4.8.16.32倍と通常<br>の速度です。                                                                                                  |
| 19  | 再生 / 一時停止 | 再生 / 一時停止 | <ul> <li>・ボタンを押すことにより再生/一時停止</li> <li>の切り替えをします。また、早送り、</li> <li>早戻しなどのその他の再生状態時に</li> <li>押すと通常再生に戻ります。</li> </ul>                                            |
| 20  | 停止        | 停止        | ・再生中に一回押すと一時停止します。<br>二回押すとスタート位置に戻り停止<br>します。                                                                                                                 |
| 21  | モード切替     | モード       | ・DVD/AV IN(音声ビデオ入力)の選択しをます。                                                                                                                                    |
| 22  | SD/USB    | SD/USB    | USB、SD (MEDIA)を選択します。<br>方向ボタンで選択し、決定ボタンを押すと、<br>画面には認識されたMEDIAが表示され、<br>認識されない場合はNo Deviceと表示されます。<br>本機の初期値としてDVDが選択されています。                                  |
| 23  | オープンレバー   | OPEN      | ディスクカバーをあける                                                                                                                                                    |