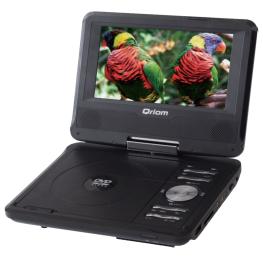

# 7インチポータブルDVDプレーヤー

### 主な特長

●7インチTFT LCD (16:9)
●AC-3、PCM デジタル音声デコーダー
●互換性:DVD、VCD、MPEG1/2、CD、MP3、CD-R、DVD-R、 AVI、JPEG等
●再生コントロール機能:再生、一時停止、早送り、早戻り、停止
●画面のアスペクト比:4:3PS、4:3LB、16:9
●動作電圧:DC12V(ACアダプター)
●USBポート、SDカードをサポート
●音飛びや画像の乱れを防止するアンチショック機能を採用

### セット内容

以下が揃っているかを確認してください。不足品がありましたら弊社までお問い 合わせください。また、改良のため予告無く製品内容が変更されることもありま すので予めご了承ください。

①DVDプレーヤー本体×1
 ②リモコン×1
 ③単4形乾電池(リモコン用)×2
 ④家庭用AC電源アダプター×1
 ⑤車載用シガー電源アダプター(DC12V-24V)×1
 ⑥AVケーブル×1
 ⑦車載ヘッドレスト取付用本体収納ケース×1
 ⑧取扱説明書(保証書付き)×1