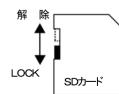

●本機から取り出したメモリーカードが熱くなっていることがありますが、故障ではありま せん。

●メモリーカードには寿命があります。長時間使用するうちに 書込みや消去ができなくなった場合には、新しいメモリーカード をお求めください。

●大切なデータを誤って消去しないために、カード側面の ライトプロテクトタブを「LOCK」に切り換えると、ロック状態 (書込み禁止状態)にすることができます。記録、編集、消去する ときはロック状態を解除してください。